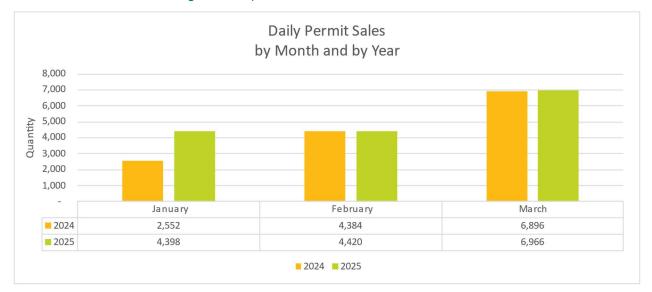

March 2025. March operating revenue for Kensington, Stony Creek, and Lake St. Clair was \$283,350, \$207,805, and \$146,402.

In the chart below, the variance between 2025 and 2024 figures range between an increase of \$23,600 and a decrease of \$25,600. The variance between 2025 and the 5-year average ranges between an increase of \$21,800 and a decrease of \$8,700. The changes are reflected in the chart below:



The following charts graphically represent the trends and shifts in annual and daily permit sales. Year-to-date annual permit sales for 2025 are down 0.5% from 2024. Annual permit sales for March 2025 increased by 21.9% compared to 2024.



Daily permit sales in March increased by 1.0% compared to 2024. Year-to-date daily permit sales for 2025 are 14% higher compared to 2024.



Considering year-to-date revenue, the parks show a decrease in revenue compared to the prior year and the 5-year average. The pie charts below reflect the revenue earned at the end of March compared to the budgeted revenue not yet earned.



At the end of March 2025, we have generated 10.7% of budgeted operating revenue earned. We were around 11.8% and 12.3% for 2024 and the 5-year average.

## **EXPENDITURES**

### ADMINISTRATIVE OFFICE

Overall, year-to-date Administrative Office expenditures are higher than 2024 by \$115,185 or 4%. Increases in wages and benefits make up 32% of the increase.

### MAJOR MAINTENANCE AND CAPITAL

Approximately 76% percent of planned capital equipment and land acquisition purchases have been either paid for or encumbered. Payments during the month of Marc