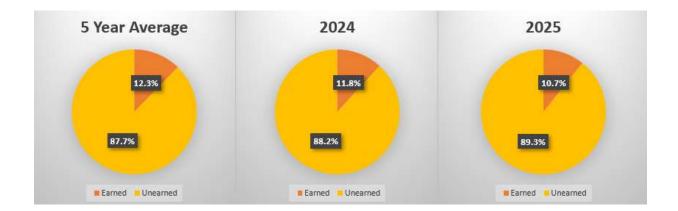

of \$25,600. The variance between 2025 and the 5-year average ranges between an increase of \$21,800 and a decrease of \$8,700. The changes are reflected in the chart below:



The following charts graphically represent the trends and shifts in annual and daily permit sales. Year-to-date annual permit sales for 2025 are down 0.5% from 2024. Annual permit sales for March 2025 increased by 21.9% compared to 2024.



Daily permit sales in March increased by 1.0% compared to 2024. Year-to-date daily permit sales for 2025 are 14% higher compared to 2024.



Considering year-to-date revenue, the parks show a decrease in revenue compared to the prior year and the 5-year average. The pie charts below reflect the revenue earned at the end of March compared to the budgeted revenue not yet earned.



At the end of March 2025, we have generated 10.7% of budgeted operating revenue earned. We were around 11.8% and 12.3% for 2024 and the 5-year average.

## **EXPENDITURES**

### ADMINISTRATIVE OFFICE

Overall, year-to-date Administrative Office expenditures are higher than 2024 by \$115,185 or 4%. Increases in wages and benefits make up 32% of the increase.

### MAJOR MAINTENANCE AND CAPITAL

Approximately 76% percent of planned capital equipment and land acquisition purchases have been either paid for or encumbered. Payments during the month of March totaled \$631,990 or 18.2% of the budget.

As of the end of March, 26% of major maintenance projects have been either received or contracted for. March payments for major maintenance totaled over \$81,947 or 2.9% of the annual major mainten