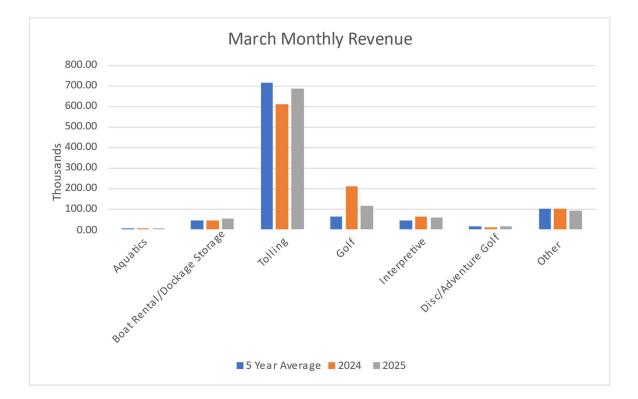

the most significant source of revenue is tolling. The \$689,173 generated was higher than 2024 by \$80,105 or 13% and lower than the 5-year average by \$25,722 or 4%.

Golf and other revenue were the second and third largest sources of operating revenue for the month. The other category consists of special events, camping, shelter reservations, facility rentals, and any additional leases/rentals. Golf revenue was lower than 2024 by \$93,378 or 45% and higher than the 5-year average by \$52,686 or 83%. Other revenue was \$7,854 or 8% lower than 2024 and \$9,886 or 10% lower than the 5-year average.

The average temperature for March 2025 was 3.5 degrees higher than 2024. There were 19 days in March 2025 when the temperature reached 50 degrees or higher, compared to 17 days in March 2024.



### **BY LOCATION**

The parks generated \$1.0 million in operating revenue during March 2025 compared to \$1.0 million in 2024 and \$988,356 for the 5-year average.

March 2025 operating revenue in total decreased compared to March 2024 by \$14,516 or 1.4% and increased by \$38,167 or 3.9% compared to the 5-year average. Kensington, Stony Creek, and Lake St. Clair generated the most revenue for March 2025. March operating revenue for Kensington, Stony Creek, and Lake St. Clair was \$283,350, \$207,805, and \$146,402.

In the chart below, the variance between 2025 and 2024 figures range between an increase of \$23,600 and a decrease of \$25,600. The variance between 2025 and the 5-year average ranges between an increase of \$21,800 and a decrease of \$8,700. The changes are reflected in