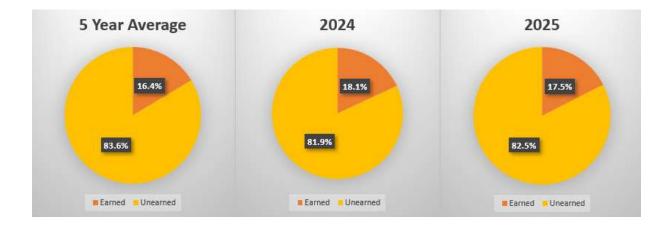

red. Payments during the month of March totaled \$631,990 or 18.2% of the budget.

As of the end of March, 26% of major maintenance projects have been either received or contracted for. March payments for major maintenance totaled over \$81,947 or 2.9% of the annual major maintenance budget.

### PARK OPERATIONS

Overall, year-to-date park operation expenditures are \$359,014 or 4.8% higher than the 2024 year-to-date level. Increases in wages and benefits make up 20% of the increase.

Looking at individual parks for the month of March, the variance in operating expenditures between 2025 and 2024 ranges between an increase of \$1,372 and a decrease of \$172,764.



At the end of March, we have used 17.5% of the annual budget, the amount was 18.1% for 2024 and 16.4% for the 5-year average.





To: Board of CommissionersFrom: Danielle Mauter, Chief of Marketing and CommunicationsSubject: March Marketing ReportDate: 4/4/2025

### Action Requested: Motion to Receive and File

That the Board of Commissioners' receive and file March Marketing Report as recommended by Chief of Marketing and Communications, Danielle Mauter, and staff.



# HURON-CLINTON METROPARKS MARKETING REPORT

### March 2025

Administrative Office 13000 High Ridge Drive Brighton, MI 48814





## **MARCH 2025**

### **March Campaigns**

#### Maple Sugaring

In the month of February we launched our maple sugaring campaign organically to draw awareness and registration with Maple Sugaring programs. Paid campaign elements picked up through the month of March. From the data dashboard we can see that those 68 progr