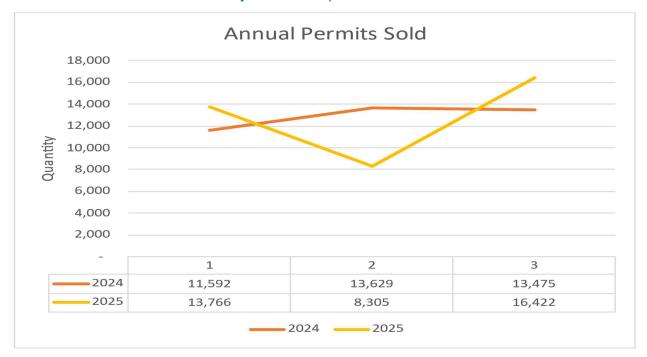

and increased by \$38,167 or 3.9% compared to the 5-year average. Kensington, Stony Creek, and Lake St. Clair generated the most revenue for March 2025. March operating revenue for Kensington, Stony Creek, and Lake St. Clair was \$283,350, \$207,805, and \$146,402.

In the chart below, the variance between 2025 and 2024 figures range between an increase of \$23,600 and a decrease of \$25,600. The variance between 2025 and the 5-year average ranges between an increase of \$21,800 and a decrease of \$8,700. The changes are reflected in the chart below:



The following charts graphically represent the trends and shifts in annual and daily permit sales. Year-to-date annual permit sales for 2025 are down 0.5% from 2024. Annual permit sales for March 2025 increased by 21.9% compared to 2024.



Daily permit sales in March increased by 1.0% compared to 2024. Year-to-date daily permit sales for 2025 are 14% higher compared to 2024.



Considering year-to-date revenue, the parks show a decrease in revenue compared to the prior year and the 5-year average. The pie charts below reflect the revenue earned at the end of March compared to the budgeted revenue not yet earned.



At the end of March 2025, we have generated 10.7% of budgeted operating revenue earned. We were around 11.8% and 12.3% for 2024 and the 5-year average.

## **EXPENDITURES**

### ADMINISTRATIVE OFFICE

Overall, year-to-date Administrative Office expenditures are higher than 2024 by \$115,185 or 4%. Increases in wages and benefits make up 32% of the increase.

### MAJOR MAINTENANCE AND CAPITAL

Approximately 76% p