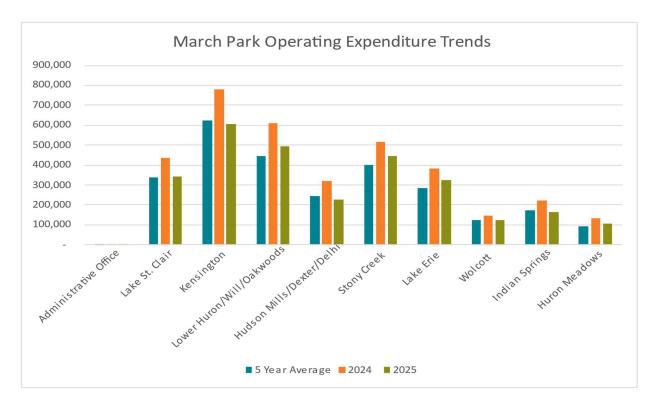

PITAL

Approximately 76% percent of planned capital equipment and land acquisition purchases have been either paid for or encumbered. Payments during the month of March totaled \$631,990 or 18.2% of the budget.

As of the end of March, 26% of major maintenance projects have been either received or contracted for. March payments for major maintenance totaled over \$81,947 or 2.9% of the annual major maintenance budget.

### PARK OPERATIONS

Overall, year-to-date park operation expenditures are \$359,014 or 4.8% higher than the 2024 year-to-date level. Increases in wages and benefits make up 20% of the increase.

Looking at individual parks for the month of March, the variance in operating expenditures between 2025 and 2024 ranges between an increase of \$1,372 and a decrease of \$172,764.



At the end of March, we have used 17.5% of the annual budget, the amount was 18.1% for 2024 and 16.4% for the 5-year average.





To: Board of CommissionersFrom: Danielle Mauter, Chief of Marketing and CommunicationsSubject: March Marketing ReportDate: 4/4/2025

### Action Requested: Motion to Receive and File

That the Board of Commissioners' receive and file March Marketing Report as recommended by Chief of Marketing and Communications, Danielle Mauter, and staff.



# HURON-CLINTON METROPARKS MARKETING REPORT

### March 2025

Administrative Office 13000 High Ridge Drive Brighton, MI 48814





## **MARCH 2025**

### **March Campaigns**

#### Maple Sugaring

In the month of February we launched our maple sugaring campaign organically to draw awareness and registration with Maple Sugar