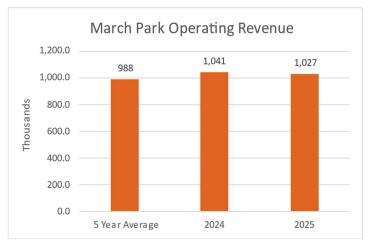

hat are not generated directly by park operations. Tax revenue accounts for the majority and is the single largest source of revenue for the Metroparks. At the end of March, total tax revenue recognized by the Metroparks increased from 2024 by \$2.7 million. The amount of revenue collected as of March month end has increased by 2% compared to 2024 March month end. In 2024 we had collected 76% of taxes owed. In 2025 that amount is higher at 78%.



# **PARK OPERATING REVENUE**

### **BY ACTIVITY**

The parks generated \$1.0 million in revenue during March 2025 compared to \$1.0 million in 2024. The 5-year average for operating revenue is \$988,356.

March park operating revenue decreased by \$14,516 or 1.4% compared to 2024 and increased by \$38,167 or 3.9% compared to the 5-year average.





Breaking down park operating revenue by the activity, the most significant source of revenue is tolling. The \$689,173 generated was higher than 2024 by \$80,105 or 13% and lower than the 5-year average by \$25,722 or 4%.

Golf and other revenue were the second and third largest sources of operating revenue for the month. The other category consists of special events, camping, shelter reservations, facility rentals, and any additional leases/rentals. Golf revenue was lower than 2024 by \$93,378 or 45% and higher than the 5-year average by \$52,686 or 83%. Other revenue was \$7,854 or 8% lower than 2024 and \$9,886 or 10% lower than the 5-year average.

The average temperature for March 2025 was 3.5 degrees higher than 2024. There were 19 days in March 2025 when the temperature reached