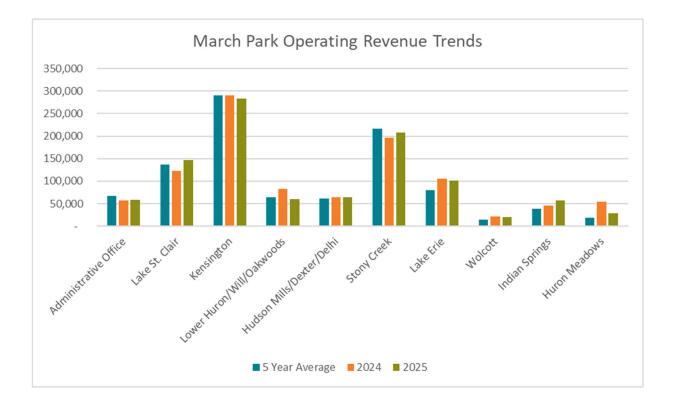

N**

The parks generated \$1.0 million in operating revenue during March 2025 compared to \$1.0 million in 2024 and \$988,356 for the 5-year average.

March 2025 operating revenue in total decreased compared to March 2024 by \$14,516 or 1.4% and increased by \$38,167 or 3.9% compared to the 5-year average. Kensington, Stony Creek, and Lake St. Clair generated the most revenue for March 2025. March operating revenue for Kensington, Stony Creek, and Lake St. Clair was \$283,350, \$207,805, and \$146,402.

In the chart below, the variance between 2025 and 2024 figures range between an increase of \$23,600 and a decrease of \$25,600. The variance between 2025 and the 5-year average ranges between an increase of \$21,800 and a decrease of \$8,700. The changes are reflected in the chart below:



The following charts graphically represent the trends and shifts in annual and daily permit sales. Year-to-date annual permit sales for 2025 are down 0.5% from 2024. Annual permit sales for March 2025 increased by 21.9% compared to 2024.



Daily permit sales in March increased by 1.0% compared to 2024. Year-to-date daily permit sales for 2025 are 14% higher compared to 2024.



Considering year-to-date revenue, the parks show a decrease in revenue compared to the prior year and the 5-year average. The pie charts below reflect the revenue earned at the end of March compared to the budgeted revenue not yet earned.



At the end of March 2025, we have generated 10.7% of budgeted operating revenue earned. We were around 11.8% and 12.3% for 2024 and the 5-year average.

## **EXPENDITURES**