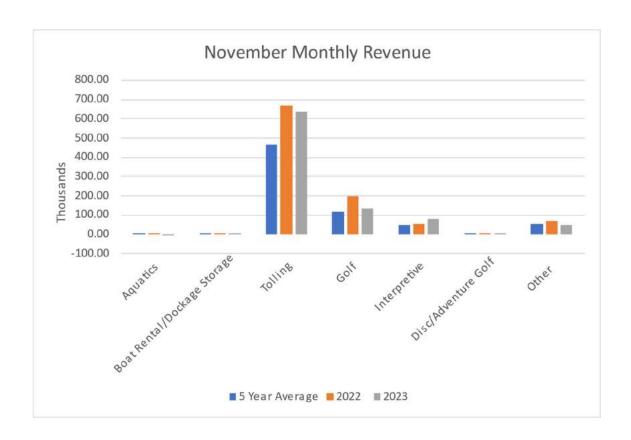

g November 2023 compared to \$992,300 in 2022. The 5-year average for operating revenue is \$693,900.

November park operating revenue decreased by \$84,600 or 8.5% compared to 2022 and increased \$213,800 or 30.8% compared to the 5-year average.





Breaking down park operating revenue by the activity, the most significant source of revenue is tolling. The \$634,200 generated was lower than 2022 by \$35,300 or 5% and higher by the 5-year average by \$170,900 or 37%.

Golf and interpretive were the second and third largest sources of operating revenue for the month. Golf revenue of \$135,000 was lower than 2022 by \$60,500 or 31% and higher than the 5-year average by \$17,500 or 15%. Interpretive revenue was higher than 2022 and the 5-year average by \$29,800 or 57% and \$32,600 or 66%.



## BY LOCATION

November 2023 operating revenue in total declined compared to November 2022 by \$84,600 or 8.5% and increased compared to the 5-year average by \$213,800 or 30.8%. Administrative Office, Kensington and Stony Creek generated the most revenue for November 2023. November operating revenue for Administrative Office, Kensington and Stony Creek was \$267,700, \$166,200, and \$125,000.

In the chart below, the variance between 2023 and 2022 figures range between an increase of \$21,200 and a decrease of \$28,500. The variance between 2023 and the 5-year average ranges between an increase of \$124,700 and a decrease of \$14,300. The changes are reflected in the chart below:



The following charts graphically represent the trends and shifts in annual and daily permit sales. Year-