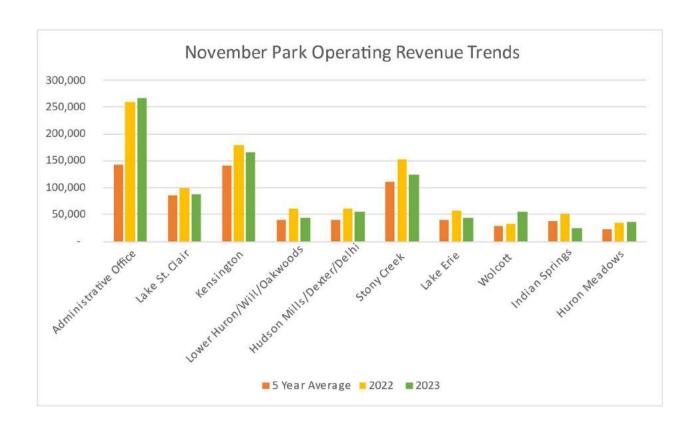

Interpretive revenue was higher than 2022 and the 5-year average by \$29,800 or 57% and \$32,600 or 66%.



## BY LOCATION

November 2023 operating revenue in total declined compared to November 2022 by \$84,600 or 8.5% and increased compared to the 5-year average by \$213,800 or 30.8%. Administrative Office, Kensington and Stony Creek generated the most revenue for November 2023. November operating revenue for Administrative Office, Kensington and Stony Creek was \$267,700, \$166,200, and \$125,000.

In the chart below, the variance between 2023 and 2022 figures range between an increase of \$21,200 and a decrease of \$28,500. The variance between 2023 and the 5-year average ranges between an increase of \$124,700 and a decrease of \$14,300. The changes are reflected in the chart below:



The following charts graphically represent the trends and shifts in annual and daily permit sales. Year-to-date annual permit sales for 2023 are down 5.2% from 2022. Annual permit sales for November 2023 increased 1.1% compared to 2022.



#### Daily permit sales in November declined 16% compared to 2022.



Considering year-to-date operating revenue, the \$24.2 million generated is \$440,600 higher than 2022 and \$2.8 million higher than the 5-year average.

The pie charts below reflect the revenue earned at the end of November compared to the budgeted revenue not yet earned.



At the end of November 2023, we have generated 103.4% of budgeted operating revenue earned. We were around 102.1% for 2022 and 102.6% for the 5-year average.

## **EXPENDITURES**

#### ADMINISTRATIVE OFFICE

Ove