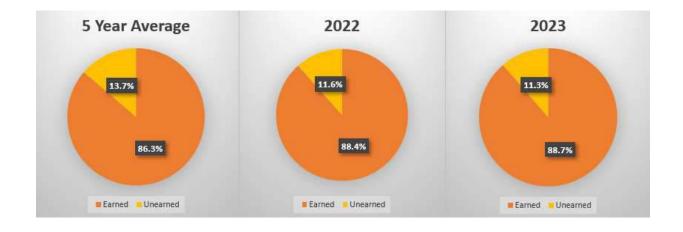

of November totaled \$116,900 or 2.0% of the budget.

As of the end of November, 45% of major maintenance projects have been either received or contracted for. November payments for major maintenance totaled \$72,600 or 1.4% of the annual major maintenance budget.

#### PARK OPERATIONS

Overall, year-to-date park operating expenditures are \$1.1 million or 3.2% higher than the 2022 year-to-date level. Approximately \$421,000 or 38% of this variance is related to wages/benefits.

Looking at individual parks for the month of November, the variance in operating expenditures between 2023 and 2022 ranges between an increase of \$33,700 and a decrease of \$40,500.



At the end of November, we have used 88.7% of the annual budget, the amount was 88.4% for 2022 and 86.3 for the 5-year average.





## HURON-CLINTON METROPOLITAN AUTHORITY

To: Board of Commissioners

From: Janet Briles, Chief of Planning and Development

Project Title: Planning and Development Department Monthly Update

Date: December 14, 2023

Action Requested: Receive and file

That the Board of Commissioners receive and file the Planning & Development Department Monthly Update as recommended by Chief of Planning and Development Janet Briles and staff.

#### **Executive Summary**

The following are highlights of the activities of the Planning & Development Dept for Nov 2023:

#### Project/Initiative Implementation

- GLRI grant project at Lake Erie Metropark: Our consultants, ECT shared a 30% design that
  was shared with staff and stakeholders for feedback. Supports Strategic Plan Goal:
  Maintain & Invest.
- I