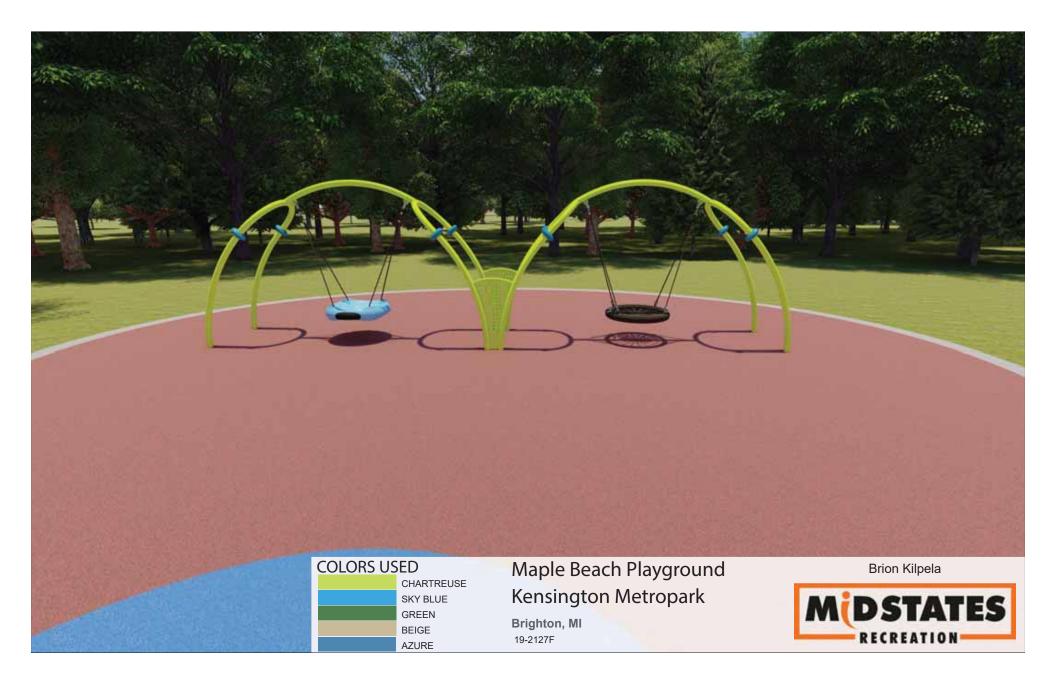

## C. Planning Department

- 1. Approval B2B Trail Segment D3 Project Agreement and Easement, Delhi Metropark pg. 260
- 2. Approval Beach Restoration Grant Project, Lake St. Clair Metropark pg. 275
- 3. Approval Maple Beach Playground Redevelopment, Kensington Metropark pg. 280
- 4. Report Permit Scanning Data Analysis pg. 292

# Project Implementation/Oversight

|     | Description                                          | Action Type      | Dept.<br>Input | Timing                        | Implementation<br>Indicator | July 2020 Actions                                                                                                    |
|-----|------------------------------------------------------|------------------|----------------|-------------------------------|-----------------------------|----------------------------------------------------------------------------------------------------------------------|
| KEN | Maple Beach Playground                               | Large Facilities |                | 6 months                      | Staff time                  | Project out for bid (site work); bids reviewed and contractor selected                                               |
| DHO | 2019 Iron Belle Trail B2B<br>Connector Grant Project | Small Facilities | ¢¢             | September<br>2020<br>deadline | Contractor                  | Grant reimbursements from DNR on hold<br>due to COVID-19-related budget<br>restrictions; construction moving forward |

# WHAT'S NEXT?

|                   | Description                                                          | Action Type     |
|-------------------|----------------------------------------------------------------------|-----------------|
| ш                 | Get Out and Learn<br>(GOAL)- DeRoy Testamentary                      | Staff time      |
| SYSTEM WIDE       | Get Out and Learn<br>(GOAL)- Tuktawa Foundation                      | Staff time      |
| SVST              | Trail Counts/Parking Lot Counts (ongoing)                            | Staff time      |
| EASTERN DISTRICT  | Shelden Trails Redevelopment Project construction (summer/fall 2020) | Capital Project |
| WESTERN DISTRICT  | Maple Beach Playground Redevelopment construction                    | Capital Project |
| SOUTHERN DISTRICT | Recreational programming drive-in movies at Willow                   | Staff time      |