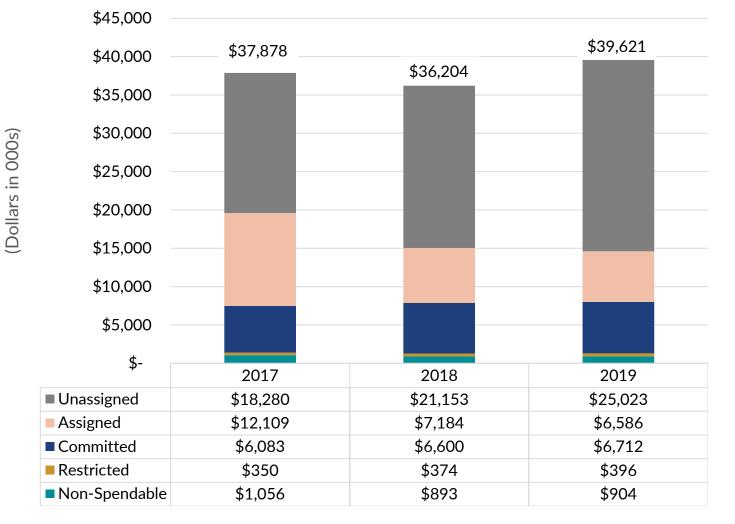

As reflected on the Government Wide Statement of Net Position, the Authority's total net position at \$214.1 million increased by \$3.3 million from the 2018 net position of \$210.8 million. The total General Fund – Fund Balance is reported at \$39.6 million, an increase of \$3.4 million. The increase to the General Fund - Fund Balance is primarily a result of \$1.0 million increased revenue and \$2.0 million decreased expenditures.

The 2019 General Fund Committed Fund Balance totals \$6.7 million. This represents Committed for Land Acquisition (\$5.5 million) and Committed for Rate Stabilization (\$1.2 million). The 2019 Assigned Fund Balance totals \$6.6 million. This represents Assigned for Compensated Absences (\$3.8 million), Assigned for Encumbrances (\$0.1 million) and Assigned for Planned Use of Fund Balance (\$2.7 million). The 2019 Unassigned Fund Balance stands at \$25 million. This level of Unassigned Fund Balance represents 45.8 percent of General Fund revenues. The Statement of Revenues and Expenditures shows 2019 General Fund expenditures and transfers out at \$51.4 million against revenues of \$54.6 million producing a surplus of \$3.4 million.