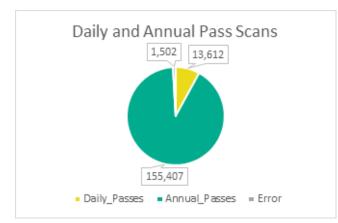

power outages on the following days: May 16, 25, 29, 30, June 6 and 7.

Lower Huron did not toll have tolling on May 19 and May 20 due to flooding as well as on June 12 and 13 due to the scanner not being charged.

Barcodes from 2019 were scanned 445 times (365 unique barcodes).

Of the total barcode scans, 93 percent (159,357) had a valid U.S. zip code attached and 79 percent came from zip codes within the Metroparks five-county jurisdiction. Refused or bad zip codes and zip codes from outside of the five counties, made up the other 21 percent of scans.

The below pie chart shows the breakdown of daily passes, annual passes and barcode errors scanned. Annual passes made up 91 percent of the barcodes, while daily passes accounted for 8 percent and barcode errors for the other 1 percent.



### Year-Over-Year Comparison

A year-over-year comparison of the total number of barcode scans for this period shows a 5 percent increase in barcode scanning in 2020 over 2019.

- > **2019:** 162,967 scans
- > 2020: 170,521 scans

### Pass Use by Population Centers

The population centers and county seats listed in the below chart, make up 34 percent of the total population of the five-county area. In this time frame, however, residents from these locales account for just 9 percent of the total scans.



Below is a breakdown of total scans this month by county and place.

| Livingston County |                    |  |
|-------------------|--------------------|--|
| Place             | <b>Total Scans</b> |  |
| Brighton          | 3635               |  |
| Fowlerville       | 156