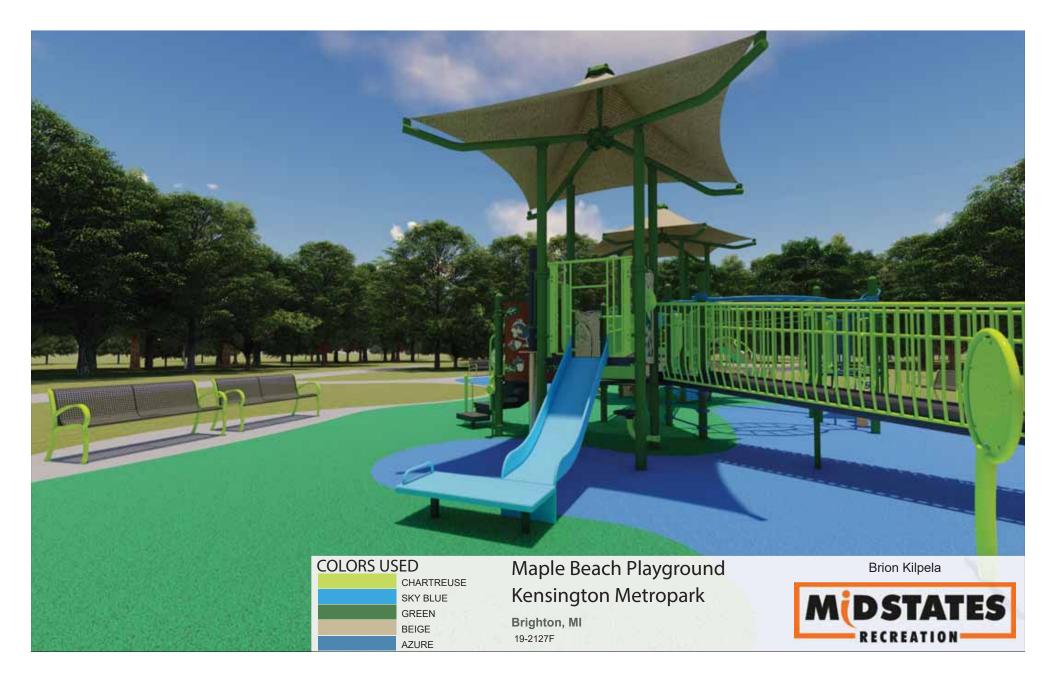

## C. Planning Department

- 1. Approval B2B Trail Segment D3 Project Agreement and Easement, Delhi Metropark pg. 260
- 2. Approval Beach Restoration Grant Project, Lake St. Clair Metropark pg. 275
- 3. Approval Maple Beach Playground Redevelopment, Kensington Metropark pg. 280
- 4. Report Permit Scanning Data Analysis pg. 292

# Project Implementation/Oversight

|     | Description                                          | Action Type      | Dept.<br>Input | Timing                        | Implementation<br>Indicator | July 2020 Actions                                                                                                    |
|-----|------------------------------------------------------|------------------|----------------|-------------------------------|-----------------------------|----------------------------------------------------------------------------------------------------------------------|
| KEN | Maple Beach Playground                               | Large Facilities |                | 6 months                      | Staff time                  | Project out for bid (site work); bids reviewed and contractor selected                                               |
| DHO | 2019 Iron Belle Trail B2B<br>Connector Grant Project | Small Facilities | ¢¢             | September<br>2020<br>deadline | Contractor                  | Grant reimbursements from DNR on hold<br>due to COVID-19-related budget<br>restrictions; construction moving forward |

# WHAT'S NEXT?

|                   | Description                                                          | Action Type     |
|-------------------|----------------------------------------------------------------------|-----------------|
| ш                 | Get Out and Learn<br>(GOAL)- DeRoy Testamentary                      | Staff time      |
| SYSTEM WIDE       | Get Out and Learn<br>(GOAL)- Tuktawa Foundation                      | Staff time      |
| SVST              | Trail Counts/Parking Lot Counts (ongoing)                            | Staff time      |
| EASTERN DISTRICT  | Shelden Trails Redevelopment Project construction (summer/fall 2020) | Capital Project |
| WESTERN DISTRICT  | Maple Beach Playground Redevelopment construction                    | Capital Project |
| SOUTHERN DISTRICT | Recreational programming drive-in movies at Willow                   | Staff time      |