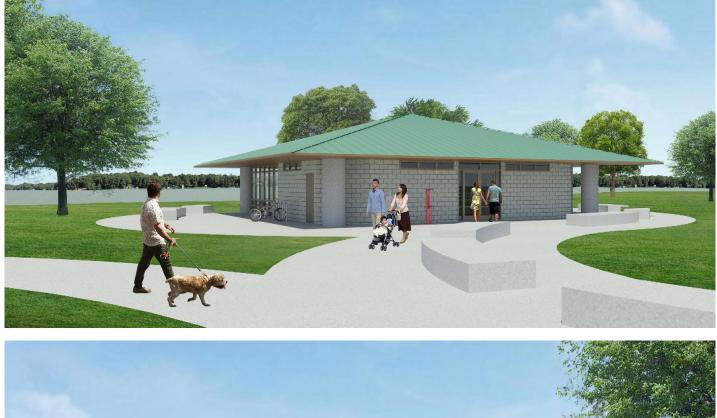

To:Board of CommissionersFrom:Mike Henkel, Chief of Engineering ServicesProject No:509-20-557Project Title:Bids – Vault Latrine ReplacementProject Type:Capital ProjectLocation:Stony Creek MetroparkDate:July 2, 2020

# Action Requested: Motion to Approve

That the Board of Commissioners authorizes the issuance of a purchase order to CXT concrete buildings for the procurement of one single unit prefabricated concrete restroom in the amount of \$33,239.50 as recommended by Chief of Engineering Services Mike Henkel and staff.

This unit will replace the old wooden vault latrine that is in poor condition and is located at shore fishing in Stony Creek Metropark (this will be a single unit). In 2017, double units of the same model were installed at Kensington and Stony Creek and have provided a good option for those areas. There are existing vault latrines throughout the system that provide restroom facilities in remote areas that do not have access to utilities. The new units are prefabricated, constructed from reinforced concrete, durable, long lasting and are available with many options. Similar units were installed on the Lake Erie golf course in 2010 and there have had no issues.

# Vault Latrine and Proposed Location

To:Board of CommissionersFrom:Rebecca Franchock, Chief of FinanceSubject:Report – 2019 Audited Financial StatementsDate:June 17, 2020