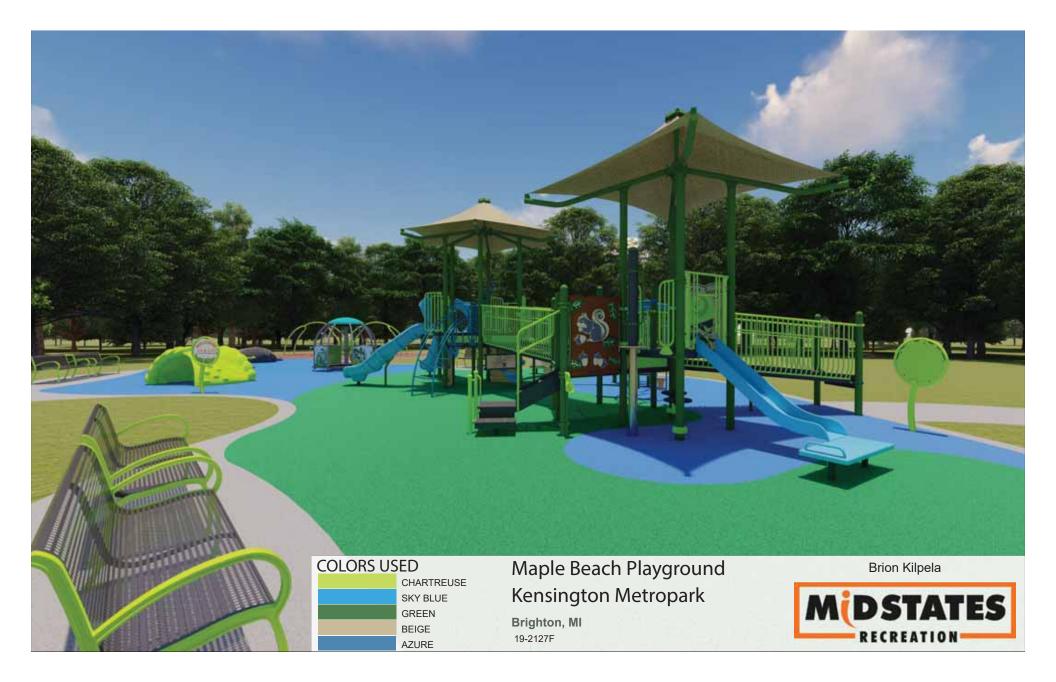

## C. Planning Department

- 1. Approval B2B Trail Segment D3 Project Agreement and Easement, Delhi Metropark pg. 260
- 2. Approval Beach Restoration Grant Project, Lake St. Clair Metropark pg. 275
- 3. Approval Maple Beach Playground Redevelopment, Kensington Metropark pg. 280
- 4. Report Permit Scanning Data Analysis pg. 292

# Project Implementation/Oversight

|     | Description                                          | Action Type      | Dept.<br>Input | Timing                        | Implementation<br>Indicator | July 2020 Actions                                                                                                    |
|-----|------------------------------------------------------|------------------|----------------|-------------------------------|-----------------------------|----------------------------------------------------------------------------------------------------------------------|
| KEN | Maple Beach Playground                               | Large Facilities |                | 6 months                      | Staff time                  | Project out for bid (site work); bids reviewed and contractor selected                                               |
| DHO | 2019 Iron Belle Trail B2B<br>Connector Grant Project | Small Facilities | ¢¢             | September<br>2020<br>deadline | Contractor                  | Grant reimbursements from DNR on hold<br>due to COVID-19-related budget<br>restrictions; construction moving forward |

# WHAT'S NEXT?

|                   | Description                                                          | Action Type     |
|-------------------|----------------------------------------------------------------------|-----------------|
| ш                 | Get Out and Learn<br>(GOAL)- DeRoy Testamentary                      | Staff time      |
| SYSTEM WIDE       | Get Out and Learn<br>(GOAL)- Tuktawa Foundation                      | Staff time      |
| SVST              | Trail Counts/Parking Lot Counts (ongoing)                            | Staff time      |
| EASTERN DISTRICT  | Shelden Trails Redevelopment Project construction (summer/fall 2020) | Capital Project |
| WESTERN DISTRICT  | Maple Beach Playground Redevelopment construction                    | Capital Project |
| SOUTHERN DISTRICT | Recreational programming drive-in movies at Willow                   | Staff time      |