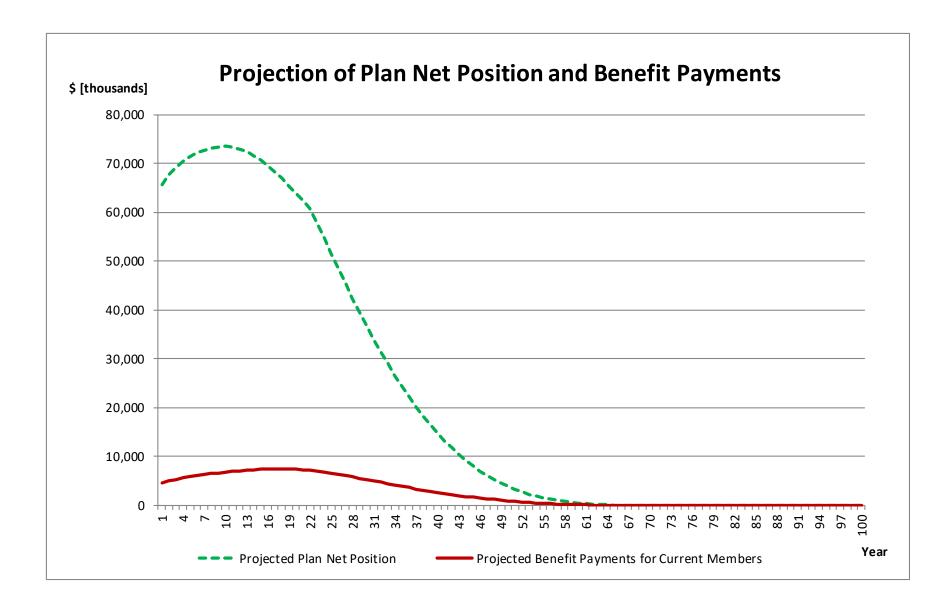

| -                                     |   | -                                        | -                                                                                   | -                                                                                     | -                                                                              |
| 100  |     | 0                                        |                               |                                       |   |                                          |                                                                                     |                                                                                       |                                                                                |



## **State Reporting Assumptions**

The Protecting Local Government Retirement and Benefits Act, Public Act 202 of 2017, was put into law effective December 20, 2017. One outcome of the law is the requirement for the local unit of government to provide select reporting discloures to the State. Sec. 5(1) of the Act provides the State treasurer with the authority to annually establish uniform actuarial assumptions for purposes of developing the requisite disclosures. Below you will find information which may be used to assist the local unit of government with required reporting.

Uniform Assumptions, as applicable to the measurement and the required disclosures under uniform assumptions are denoted below. Additional discussion of the PA 202 and uniform assumptions may be found on the State