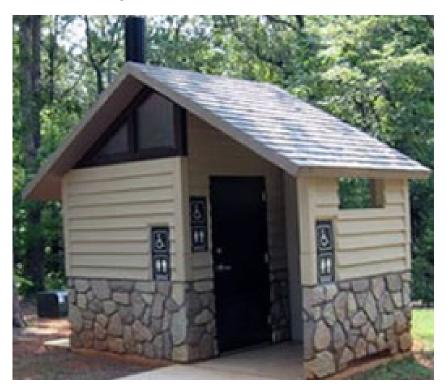

To:Board of CommissionersFrom:Mike Henkel, Chief of Engineering ServicesProject No:509-20-557Project Title:Bids – Vault Latrine ReplacementProject Type:Capital ProjectLocation:Stony Creek MetroparkDate:July 2, 2020

# Action Requested: Motion to Approve

That the Board of Commissioners authorizes the issuance of a purchase order to CXT concrete buildings for the procurement of one single unit prefabricated concrete restroom in the amount of \$33,239.50 as recommended by Chief of Engineering Services Mike Henkel and staff.

This unit will replace the old wooden vault latrine that is in poor condition and is located at shore fishing in Stony Creek Metropark (this will be a single unit). In 2017, double units of the same model were installed at Kensington and Stony Creek and have provided a good option for those areas. There are existing vault latrines throughout the system that provide restroom facilities in remote areas that do not have access to utilities. The new units are prefabricated, constructed from reinforced concrete, durable, long lasting and are available with many options. Similar units were installed on the Lake Erie golf course in 2010 and there have had no issues.

# Vault Latrine and Proposed Location

To:Board of CommissionersFrom:Rebecca Franchock, Chief of FinanceSubject:Report – 2019 Audited Financial StatementsDate:June 17, 2020