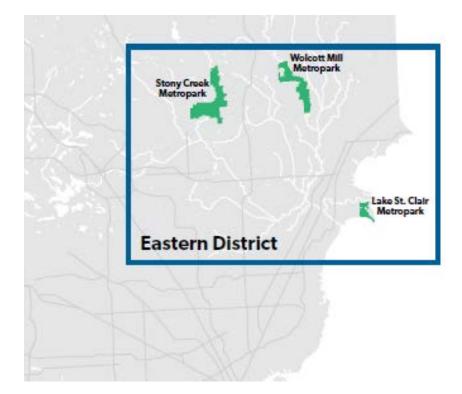

|------------------|----------------|-------------------------------|-----------------------------|----------------------------------------------------------------------------------------------------------------------|
| KEN | Maple Beach Playground                               | Large Facilities |                | 6 months                      | Staff time                  | Project out for bid (site work); bids reviewed and contractor selected                                               |
| DHO | 2019 Iron Belle Trail B2B<br>Connector Grant Project | Small Facilities | ¢¢             | September<br>2020<br>deadline | Contractor                  | Grant reimbursements from DNR on hold<br>due to COVID-19-related budget<br>restrictions; construction moving forward |

# EASTERN DISTRICT



# EASTERN DISTRICT

# **Administrative**

|       | Description                                            | Action Type         | Dept.<br>Input | Timing                  | Implementation<br>Indicator | July 2020 Actions                                                                                                                                                      |
|-------|--------------------------------------------------------|---------------------|----------------|-------------------------|-----------------------------|------------------------------------------------------------------------------------------------------------------------------------------------------------------------|
| SCr   | Recycle Bin Purchasing                                 | Small Facilities    |