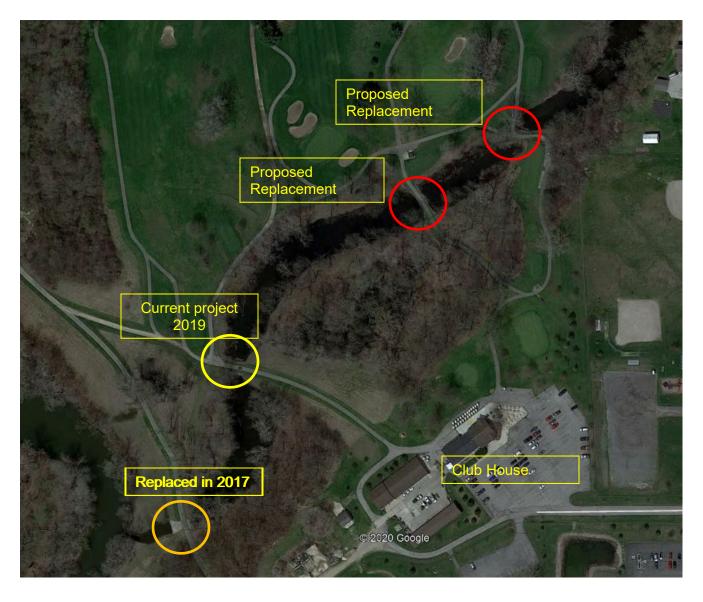

This unit will replace the old wooden vault latrine that is in poor condition and is located at shore fishing in Stony Creek Metropark (this will be a single unit). In 2017, double units of the same model were installed at Kensington and Stony Creek and have provided a good option for those areas. There are existing vault latrines throughout the system that provide restroom facilities in remote areas that do not have access to utilities. The new units are prefabricated, constructed from reinforced concrete, durable, long lasting and are available with many options. Similar units were installed on the Lake Erie golf course in 2010 and there have had no issues.