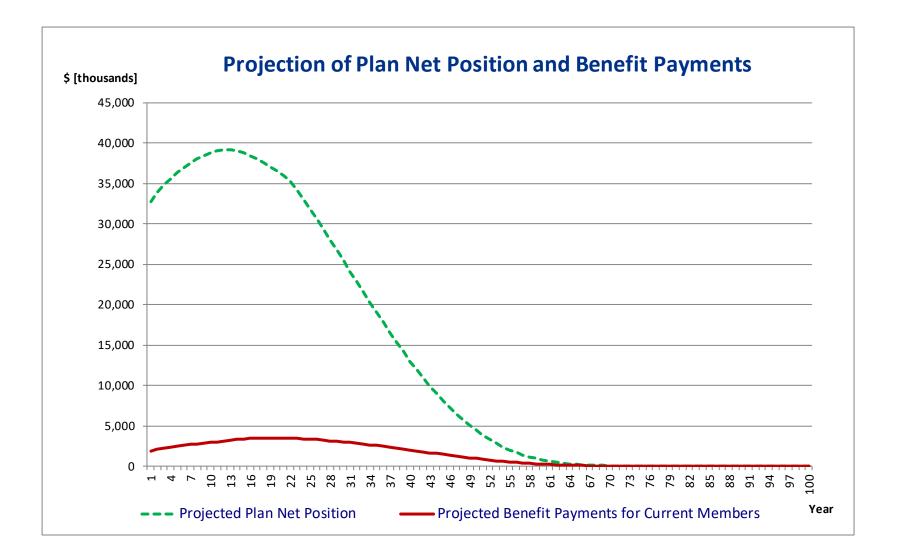

| 0                                                    | 0                                                                                   | 0                                                                                     | 0                                                                                  |
|           | 0                                           | 0                             | 0                                                  | (0)                                                  | 0                                                                                   | (0)                                                                                   | 0                                                                                  |



**SECTION J** 

MICHIGAN PUBLIC ACT 202

# State Reporting Assumptions as of December 31, 2019

The Protecting Local Government Retirement and Benefits Act, Public Act 202 of 2017 (PA 202), was put into law effective December 20, 2017. One outcome of the law is the requirement for the local unit of government to provide select reporting discloures to the State. Section 5(1) of the Act provides the State treasurer with the authority to annually establish uniform actuarial assumptions for purposes of developing the requisite disclosures. Below you will find information which may be used to assist the local unit of government with required reporting.

Uniform Assumptions, as applicable to the measurement and the required disclosures under uniform assumptions are denoted below. Additional di