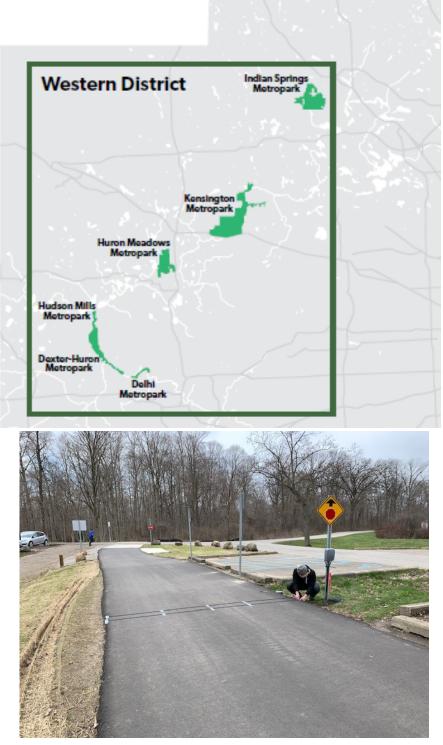

# WESTERN DISTRICT

Border to Border Trail Eco-Counter installed at Dexter-Huron Metropark

# WESTERN DISTRICT