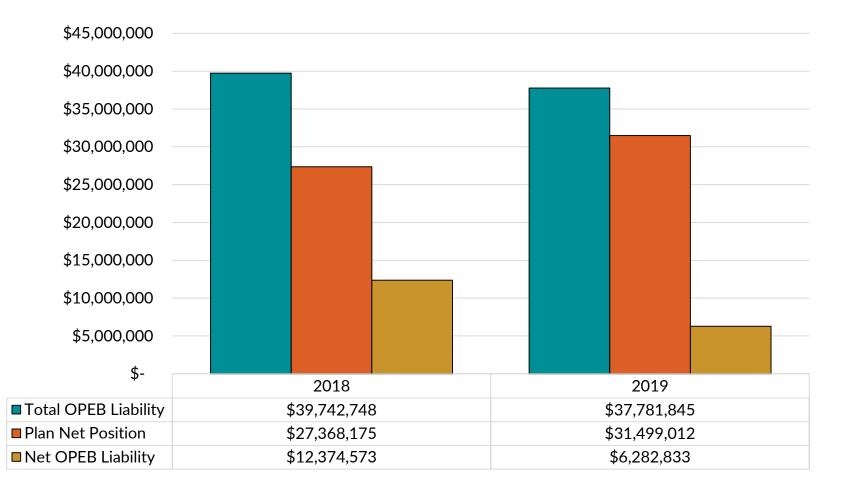

The most sensitive estimates affecting the financial statements were the valuation of alternative investments in the Pension and Retiree Health Care Trust funds and the calculation of the pension and net other postemployment benefits liability. We evaluated the key factors and assumptions used to develop the estimates in determining that they are reasonable in relation to the financial statements taken as a whole.

## Legacy Costs

Legacy costs and the challenge of funding them continue to be topics of discussion. GASB pronouncements of late have placed even more focus on the net long-term liability arising from these benefit promises by requiring governmental financial statements to reflect the net pension and OPEB liability. For many governments, these net liabilities are significant. In addition, Public Act 202 of 2017 has brought further focus on the funding level of these plans.

The following are the funding levels per the funding valuations for the last three years for both pension and OPEB:

|      | Pension | OPEB         |
|------|---------|--------------|
| 2019 | 77%     | 83%          |
| 2018 | 69%     | 69%          |
| 2017 | 76%     | Not measured |

Maintaining or even improving the funded status of the plan(s) is dependent upon a number of factors, including the government's contribution policies, its amortization policy for funding the unfunded actuarial accrued liability, its benefit levels, and the ability to make future changes to the plan. The Authority has made significant gains in the most recent three years in relation to OPEB funding; however, it is important to remember that changes in market conditions, assumptions changes, and other factors out of the Authority's control will continue to affect funding levels.