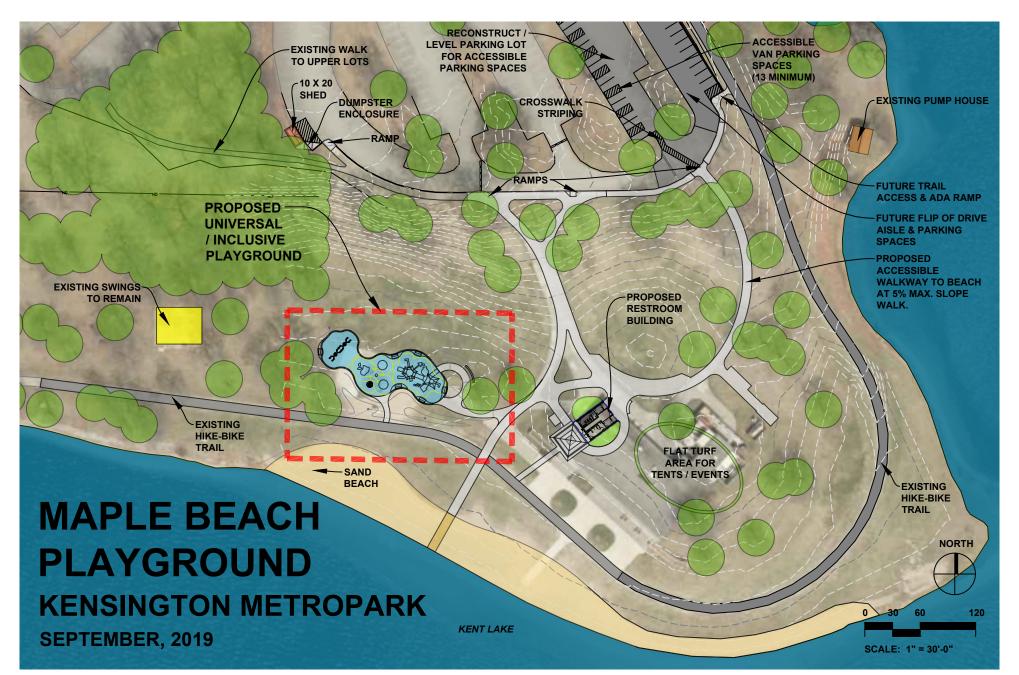

# Project Implementation/Oversight

|     | Description                                          | Action Type      | Dept.<br>Input | Timing                        | Implementation<br>Indicator | July 2020 Actions                                                                                                    |
|-----|------------------------------------------------------|------------------|----------------|-------------------------------|-----------------------------|----------------------------------------------------------------------------------------------------------------------|
| KEN | Maple Beach Playground                               | Large Facilities |                | 6 months                      | Staff time                  | Project out for bid (site work); bids reviewed and contractor selected                                               |
| DHO | 2019 Iron Belle Trail B2B<br>Connector Grant Project | Small Facilities | ¢¢             | September<br>2020<br>deadline | Contractor                  | Grant reimbursements from DNR on hold<br>due to COVID-19-related budget<br>restrictions; construction moving forward |