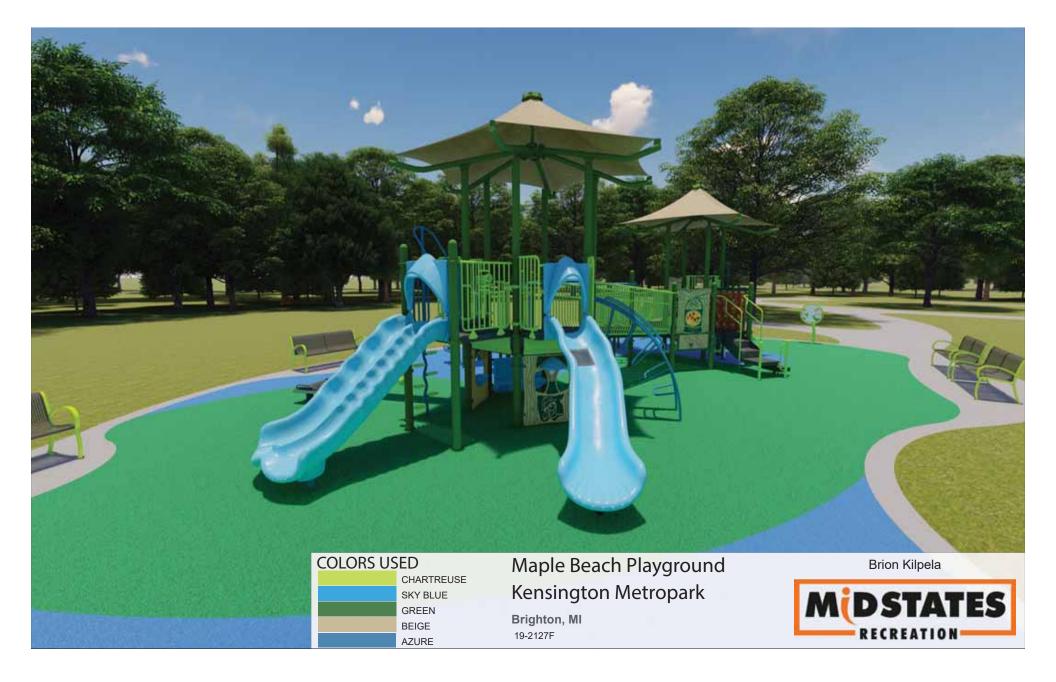

# Project Implementation/Oversight

|     | Description                                          | Action Type      | Dept.<br>Input | Timing                        | Implementation<br>Indicator | July 2020 Actions                                                                                                    |
|-----|------------------------------------------------------|------------------|----------------|-------------------------------|-----------------------------|----------------------------------------------------------------------------------------------------------------------|
| KEN | Maple Beach Playground                               | Large Facilities |                | 6 months                      | Staff time                  | Project out for bid (site work); bids reviewed and contractor selected                                               |
| DHO | 2019 Iron Belle Trail B2B<br>Connector Grant Project | Small Facilities | ¢¢             | September<br>2020<br>deadline | Contractor                  | Grant reimbursements from DNR on hold<br>due to COVID-19-related budget<br>restrictions; construction moving forward |