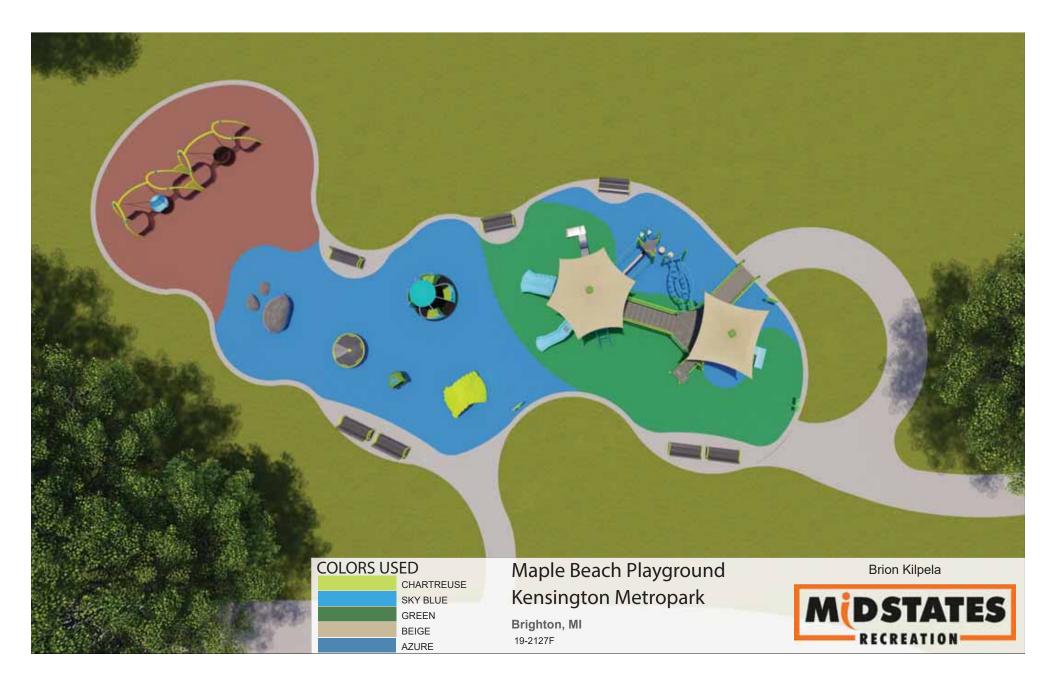

# Project Implementation/Oversight

|     | Description                                          | Action Type      | Dept.<br>Input | Timing                        | Implementation<br>Indicator | July 2020 Actions                                                                                                    |
|-----|------------------------------------------------------|------------------|----------------|-------------------------------|-----------------------------|----------------------------------------------------------------------------------------------------------------------|
| KEN | Maple Beach Playground                               | Large Facilities |                | 6 months                      | Staff time                  | Project out for bid (site work); bids reviewed and contractor selected                                               |
| DHO | 2019 Iron Belle Trail B2B<br>Connector Grant Project | Small Facilities | ¢¢             | September<br>2020<br>deadline | Contractor                  | Grant reimbursements from DNR on hold<br>due to COVID-19-related budget<br>restrictions; construction moving forward |