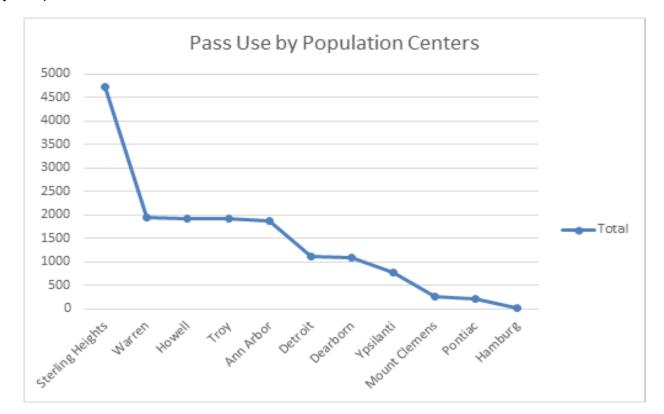

Furthermore, certain activity occurs during the year involving transfers of resources between funds. In fund financial statements, these amounts are reported at gross amounts as transfers in/out. While reported in fund financial statements, certain eliminations are made in the preparation of the government-wide financial statements. Transfers between the funds included in governmental activities are eliminated so that only the net amount is included as transfers in the governmental activities column.