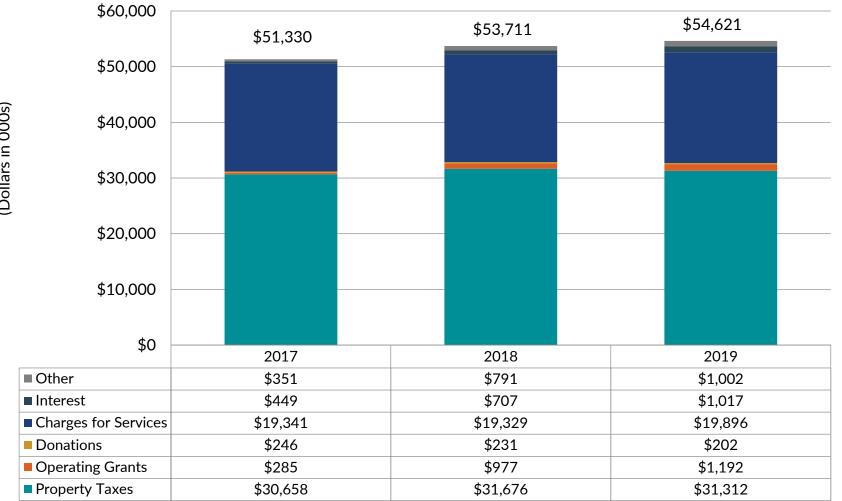

As reflected on the Government Wide Statement of Net Position, the Authority's total net position at \$214.1 million increased by \$3.3 million from the 2018 net position of \$210.8 million. The total General Fund – Fund Balance is reported at \$39.6 million, an increase of \$3.4 million. The increase to the General Fund - Fund Balance is primarily a result of \$1.0 million increased revenue and \$2.0 million decreased expenditures.

The 2019 General Fund Committed Fund Balance totals \$6.7 million. This represents Committed for Land Acquisition (\$5.5 million) and Committed for Rate Stabilization (\$1.2 million). The 2019 Assigned Fund Balance totals \$6.6 million. This represents Assigned for Compensated Absences (\$3.8 million), Assigned for Encumbrances (\$0.1 million) and Assigned for Planned Use of Fund Balance (\$2.7 million). The 2019 Unassigned Fund Balance stands at \$25 million. This level of Unassigned Fund Balance represents 45.8 percent of General Fund revenues. The Statement of Revenues and Expenditures shows 2019 General Fund expenditures and transfers out at \$51.4 million against revenues of \$54.6 million producing a surplus of \$3.4 million.