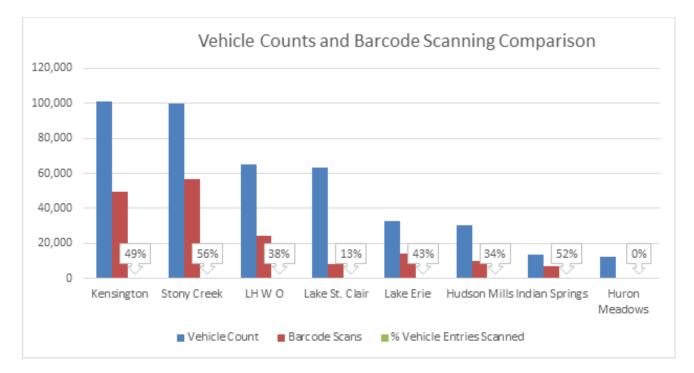

lbooth scanning report for the period from May 16 through June 15, 2020, as recommended by Chief of Planning and Development Nina Kelly and staff.

#### Fiscal Impact: None.

**Background**: The following is a summary of barcode scanning activity at the Metroparks for the period May 16 – June 15, 2020. During this time, there was a total of 170,521 barcode scans system wide.

A comparison of vehicle entries and barcode scanning shows that there were 417,774 vehicle entries, meaning approximately 41 percent of vehicle entries were captured through barcode scanning. The graph below shows a breakdown of vehicle counts and barcode scans by park, for those that collect both data points. To the right of the Barcode Scan column is approximately what percentage of cars was scanned for each park.



| MAY                          |               |               |  |
|------------------------------|---------------|---------------|--|
| Metropark                    | Vehicle Count | Barcode Scans |  |
| Kensington                   | 100,886       | 49,734        |  |
| Stony Creek                  | 100,065       | 56,518        |  |
| Lower Huron/Willow/ Oakwoods | 64,878        | 24,385        |  |
| Lake St. Clair               | 63,505        | 8,388         |  |
| Lake Erie                    | 32,530        | 14,125        |  |
| Hudson Mills                 | 30,133        | 10,158        |  |
| Indian Springs               | 13,463        | 7,003         |  |
| Huron Meadows                | 12,314        | 1             |  |
| Other                        | n/a           | 2