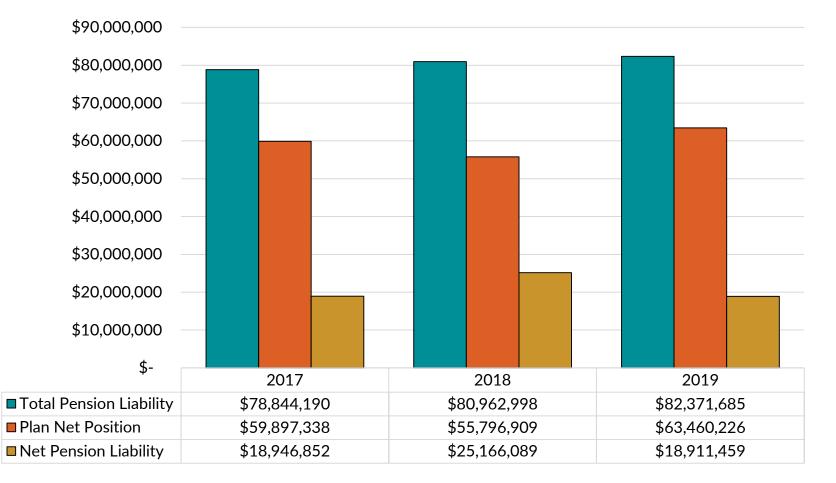

The most sensitive estimates affecting the financial statements were the valuation of alternative investments in the Pension and Retiree Health Care Trust funds and the calculation of the pension and net other postemployment benefits liability. We evaluated the key factors and assumptions used to develop the estimates in determining that they are reasonable in relation to the financial statements taken as a whole.

## Legacy Costs

Legacy costs and the challenge of funding them continue to be topics of discussion. GASB pronouncements of late have placed even more focus on the net long-term liability arising from these benefit promises by requiring governmental financial statements to reflect the net pension and OPEB liability. For many governments, these net liabilities are significant. In addition, Public Act 202 of 2017 has brought further focus on the funding level of these plans.

The following are the funding levels per the funding valuations for the last three years for both pension and OPEB:

|      | Pension | OPEB         |
|------|---------|--------------|
| 2019 | 77%     | 83%          |
| 2018 | 69%     | 69%          |
| 2017 | 76%     | Not measured |

Maintaining or even improving the funded status of the plan(s) is dependent upon a number of factors, including the government's contribution policies, its amortization policy for funding the unfunded actuarial accrued liability, its benefit levels, and the ability to make future changes to the plan. The Authority has made significant gains in the most recent three years in relation to OPEB funding; however, it is important to remember that changes in market conditions, assumptions changes, and other factors out of the Authority's control will continue to affect funding levels.