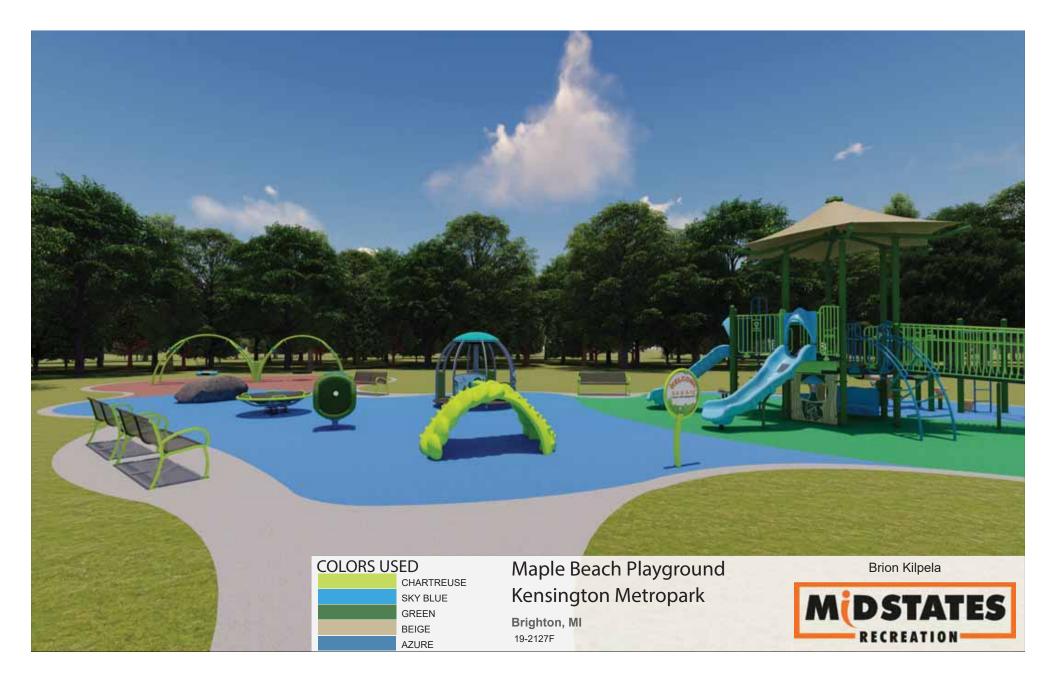

## C. Planning Department

- 1. Approval B2B Trail Segment D3 Project Agreement and Easement, Delhi Metropark pg. 260
- 2. Approval Beach Restoration Grant Project, Lake St. Clair Metropark pg. 275
- 3. Approval Maple Beach Playground Redevelopment, Kensington Metropark pg. 280
- 4. Report Permit Scanning Data Analysis pg. 292

# Project Implementation/Oversight

|     | Description                                          | Action Type      | Dept.<br>Input | Timing                        | Implementation<br>Indicator | July 2020 Actions                                                                                                    |
|-----|------------------------------------------------------|------------------|----------------|-------------------------------|-----------------------------|----------------------------------------------------------------------------------------------------------------------|
| KEN | Maple Beach Playground                               | Large Facilities |                | 6 months                      | Staff time                  | Project out for bid (site work); bids reviewed and contractor selected                                               |
| DHO | 2019 Iron Belle Trail B2B<br>Connector Grant Project | Small Facilities | ¢¢             | September<br>2020<br>deadline | Contractor                  | Grant reimbursements from DNR on hold<br>due to COVID-19-related budget<br>restrictions; construction moving forward |

# WHAT'S NEXT?

|                   | Description                                                          | Action Type     |
|-------------------|----------------------------------------------------------------------|-----------------|
| ш                 | Get Out and Learn<br>(GOAL)- DeRoy Testamentary                      | Staff time      |
| SYSTEM WIDE       | Get Out and Learn<br>(GOAL)- Tuktawa Foundation                      | Staff time      |
| SVST              | Trail Counts/Parking Lot Counts (ongoing)                            | Staff time      |
| EASTERN DISTRICT  | Shelden Trails Redevelopment Project construction (summer/fall 2020) | Capital Project |
| WESTERN DISTRICT  | Maple Beach Playground Redevelopment construction                    | Capital Project |
| SOUTHERN DISTRICT | Recreational programming drive-in movies at Willow                   | Staff time      |