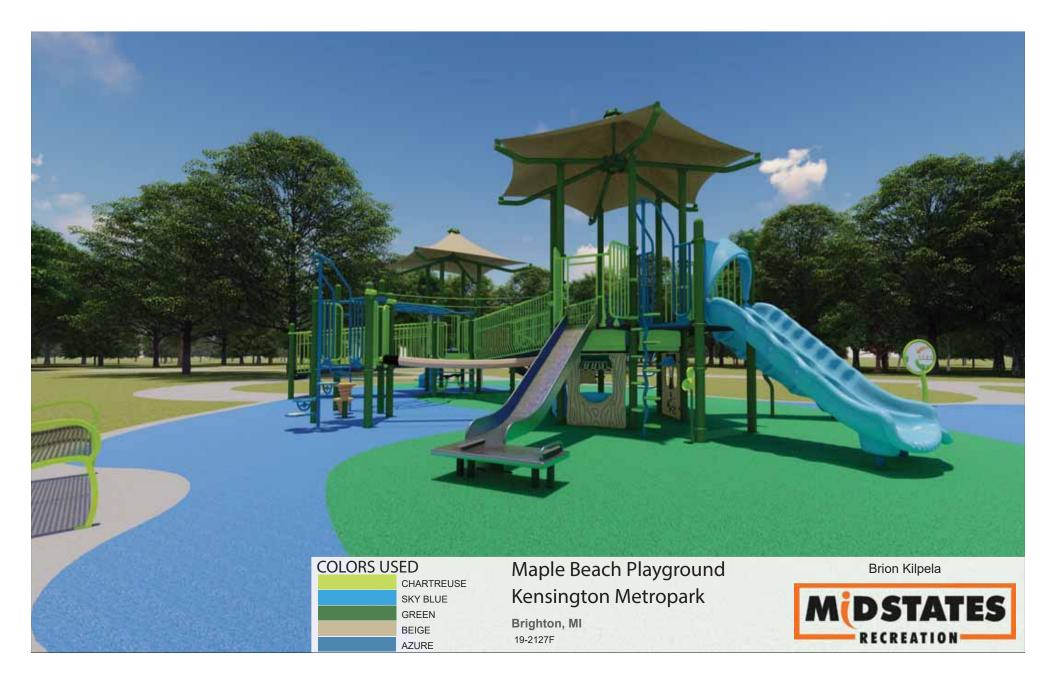

## C. Planning Department

- 1. Approval B2B Trail Segment D3 Project Agreement and Easement, Delhi Metropark pg. 260
- 2. Approval Beach Restoration Grant Project, Lake St. Clair Metropark pg. 275
- 3. Approval Maple Beach Playground Redevelopment, Kensington Metropark pg. 280
- 4. Report Permit Scanning Data Analysis pg. 292

# Project Implementation/Oversight

|     | Description                                          | Action Type      | Dept.<br>Input | Timing                        | Implementation<br>Indicator | July 2020 Actions                                                                                                    |
|-----|------------------------------------------------------|------------------|----------------|-------------------------------|-----------------------------|----------------------------------------------------------------------------------------------------------------------|
| KEN | Maple Beach Playground                               | Large Facilities |                | 6 months                      | Staff time                  | Project out for bid (site work); bids reviewed and contractor selected                                               |
| DHO | 2019 Iron Belle Trail B2B<br>Connector Grant Project | Small Facilities | ¢¢             | September<br>2020<br>deadline | Contractor                  | Grant reimbursements from DNR on hold<br>due to COVID-19-related budget<br>restrictions; construction moving forward |

# WHAT'S NEXT?

|                   | Description                                                          | Action Type     |
|-------------------|----------------------------------------------------------------------|-----------------|
| ш                 | Get Out and Learn<br>(GOAL)- DeRoy Testamentary                      | Staff time      |
| SYSTEM WIDE       | Get Out and Learn<br>(GOAL)- Tuktawa Foundation                      | Staff time      |
| SVST              | Trail Counts/Parking Lot Counts (ongoing)                            | Staff time      |
| EASTERN DISTRICT  | Shelden Trails Redevelopment Project construction (summer/fall 2020) | Capital Project |
| WESTERN DISTRICT  | Maple Beach Playground Redevelopment construction                    | Capital Project |
| SOUTHERN DISTRICT | Recreational programming drive-in movies at Willow                   | Staff time      |