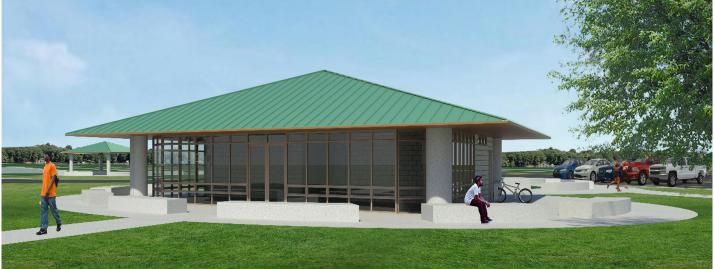

To:Board of CommissionersFrom:Mike Henkel, Chief of Engineering ServicesProject No:509-20-557Project Title:Bids – Vault Latrine ReplacementProject Type:Capital ProjectLocation:Stony Creek MetroparkDate:July 2, 2020

# Action Requested: Motion to Approve

That the Board of Commissioners authorizes the issuance of a purchase order to CXT concrete buildings for the procurement of one single unit prefabricated concrete restroom in the amount of \$33,239.50 as recommended by Chief of Engineering Services Mike Henkel and staff.

This unit will replace the old wooden vault latrine that is in poor condition and is located at shore fishing in Stony Creek Metropark (this will be a single unit). In 2017, double units of the same model were installed at Kensington and Stony Creek and have provided a good option for those areas. There are existing vault latrines throughout the system that provide restroom facilities in remote areas that do not have access to utilities. The new units are prefabricated, constructed from reinforced concrete, durable, long lasting and are available with many options. Similar units were installed on the Lake Erie golf course in 2010 and there have had no issues.

# Vault Latrine and Proposed Location

To:Board of CommissionersFrom:Rebecca Franchock, Chief of FinanceSubject:Report – 2019 Audited Financial StatementsDate:June 17, 2020