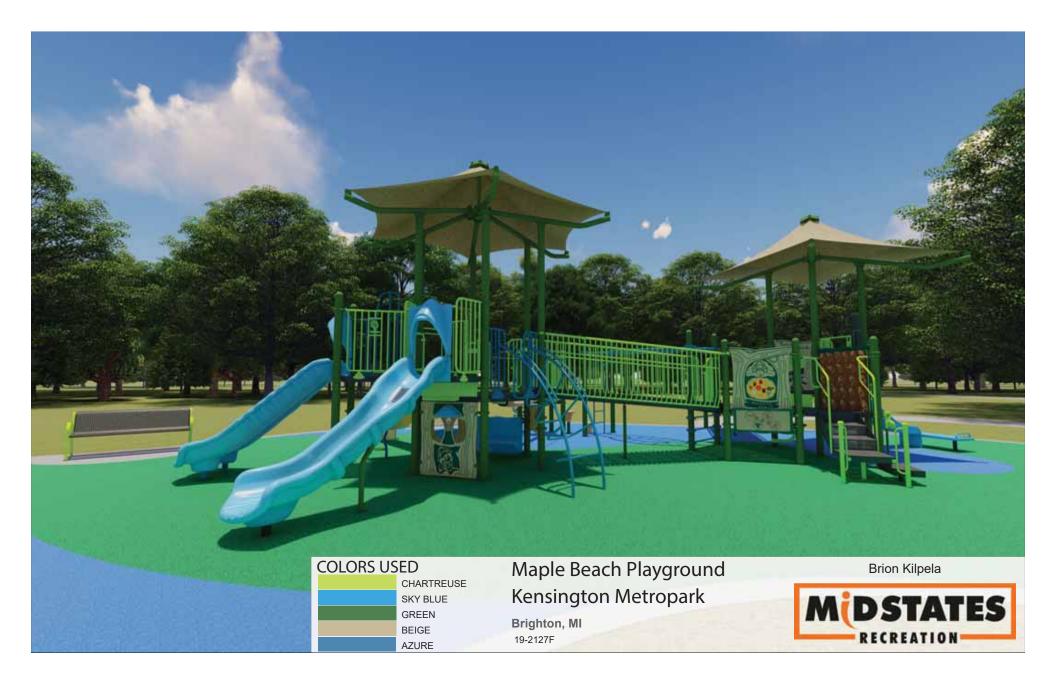

## C. Planning Department

- 1. Approval B2B Trail Segment D3 Project Agreement and Easement, Delhi Metropark pg. 260
- 2. Approval Beach Restoration Grant Project, Lake St. Clair Metropark pg. 275
- 3. Approval Maple Beach Playground Redevelopment, Kensington Metropark pg. 280
- 4. Report Permit Scanning Data Analysis pg. 292

# Project Implementation/Oversight

|     | Description                                          | Action Type      | Dept.<br>Input | Timing                        | Implementation<br>Indicator | July 2020 Actions                                                                                                    |
|-----|------------------------------------------------------|------------------|----------------|-------------------------------|-----------------------------|----------------------------------------------------------------------------------------------------------------------|
| KEN | Maple Beach Playground                               | Large Facilities |                | 6 months                      | Staff time                  | Project out for bid (site work); bids reviewed and contractor selected                                               |
| DHO | 2019 Iron Belle Trail B2B<br>Connector Grant Project | Small Facilities | ¢¢             | September<br>2020<br>deadline | Contractor                  | Grant reimbursements from DNR on hold<br>due to COVID-19-related budget<br>restrictions; construction moving forward |

# WHAT'S NEXT?

|                   | Description                                                          | Action Type     |
|-------------------|----------------------------------------------------------------------|-----------------|
| ш                 | Get Out and Learn<br>(GOAL)- DeRoy Testamentary                      | Staff time      |
| SYSTEM WIDE       | Get Out and Learn<br>(GOAL)- Tuktawa Foundation                      | Staff time      |
| SVST              | Trail Counts/Parking Lot Counts (ongoing)                            | Staff time      |
| EASTERN DISTRICT  | Shelden Trails Redevelopment Project construction (summer/fall 2020) | Capital Project |
| WESTERN DISTRICT  | Maple Beach Playground Redevelopment construction                    | Capital Project |
| SOUTHERN DISTRICT | Recreational programming drive-in movies at Willow                   | Staff time      |