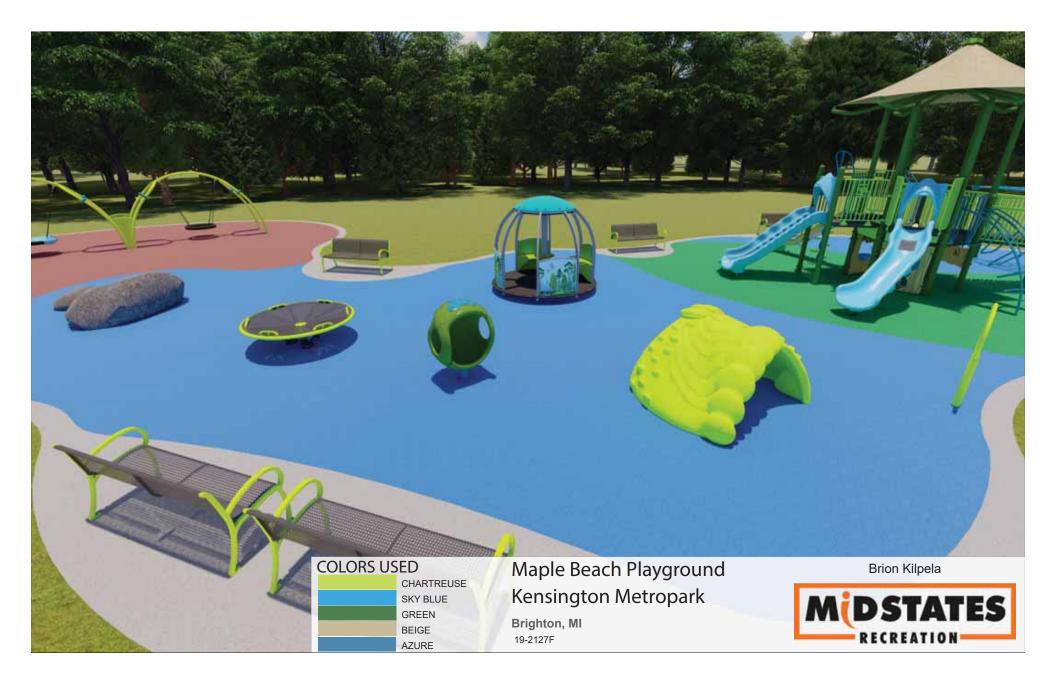

## C. Planning Department

- 1. Approval B2B Trail Segment D3 Project Agreement and Easement, Delhi Metropark pg. 260
- 2. Approval Beach Restoration Grant Project, Lake St. Clair Metropark pg. 275
- 3. Approval Maple Beach Playground Redevelopment, Kensington Metropark pg. 280
- 4. Report Permit Scanning Data Analysis pg. 292

# Project Implementation/Oversight

|     | Description                                          | Action Type      | Dept.<br>Input | Timing                        | Implementation<br>Indicator | July 2020 Actions                                                                                                    |
|-----|------------------------------------------------------|------------------|----------------|-------------------------------|-----------------------------|----------------------------------------------------------------------------------------------------------------------|
| KEN | Maple Beach Playground                               | Large Facilities |                | 6 months                      | Staff time                  | Project out for bid (site work); bids reviewed and contractor selected                                               |
| DHO | 2019 Iron Belle Trail B2B<br>Connector Grant Project | Small Facilities | ¢¢             | September<br>2020<br>deadline | Contractor                  | Grant reimbursements from DNR on hold<br>due to COVID-19-related budget<br>restrictions; construction moving forward |

# WHAT'S NEXT?

|                   | Description                                                          | Action Type     |
|-------------------|----------------------------------------------------------------------|-----------------|
| ш                 | Get Out and Learn<br>(GOAL)- DeRoy Testamentary                      | Staff time      |
| SYSTEM WIDE       | Get Out and Learn<br>(GOAL)- Tuktawa Foundation                      | Staff time      |
| SVST              | Trail Counts/Parking Lot Counts (ongoing)                            | Staff time      |
| EASTERN DISTRICT  | Shelden Trails Redevelopment Project construction (summer/fall 2020) | Capital Project |
| WESTERN DISTRICT  | Maple Beach Playground Redevelopment construction                    | Capital Project |
| SOUTHERN DISTRICT | Recreational programming drive-in movies at Willow                   | Staff time      |