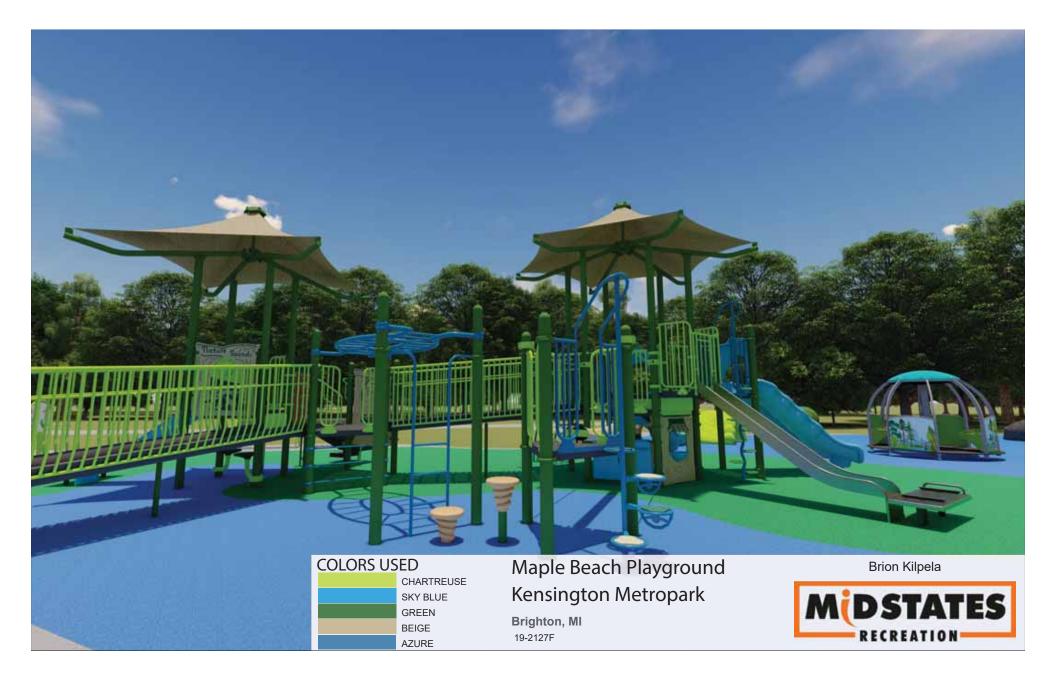

## C. Planning Department

- 1. Approval B2B Trail Segment D3 Project Agreement and Easement, Delhi Metropark pg. 260
- 2. Approval Beach Restoration Grant Project, Lake St. Clair Metropark pg. 275
- 3. Approval Maple Beach Playground Redevelopment, Kensington Metropark pg. 280
- 4. Report Permit Scanning Data Analysis pg. 292

# Project Implementation/Oversight

|     | Description                                          | Action Type      | Dept.<br>Input | Timing                        | Implementation<br>Indicator | July 2020 Actions                                                                                                    |
|-----|------------------------------------------------------|------------------|----------------|-------------------------------|-----------------------------|----------------------------------------------------------------------------------------------------------------------|
| KEN | Maple Beach Playground                               | Large Facilities |                | 6 months                      | Staff time                  | Project out for bid (site work); bids reviewed and contractor selected                                               |
| DHO | 2019 Iron Belle Trail B2B<br>Connector Grant Project | Small Facilities | ¢¢             | September<br>2020<br>deadline | Contractor                  | Grant reimbursements from DNR on hold<br>due to COVID-19-related budget<br>restrictions; construction moving forward |

# WHAT'S NEXT?

|                   | Description                                                          | Action Type     |
|-------------------|----------------------------------------------------------------------|-----------------|
| ш                 | Get Out and Learn<br>(GOAL)- DeRoy Testamentary                      | Staff time      |
| SYSTEM WIDE       | Get Out and Learn<br>(GOAL)- Tuktawa Foundation                      | Staff time      |
| SVST              | Trail Counts/Parking Lot Counts (ongoing)                            | Staff time      |
| EASTERN DISTRICT  | Shelden Trails Redevelopment Project construction (summer/fall 2020) | Capital Project |
| WESTERN DISTRICT  | Maple Beach Playground Redevelopment construction                    | Capital Project |
| SOUTHERN DISTRICT | Recreational programming drive-in movies at Willow                   | Staff time      |