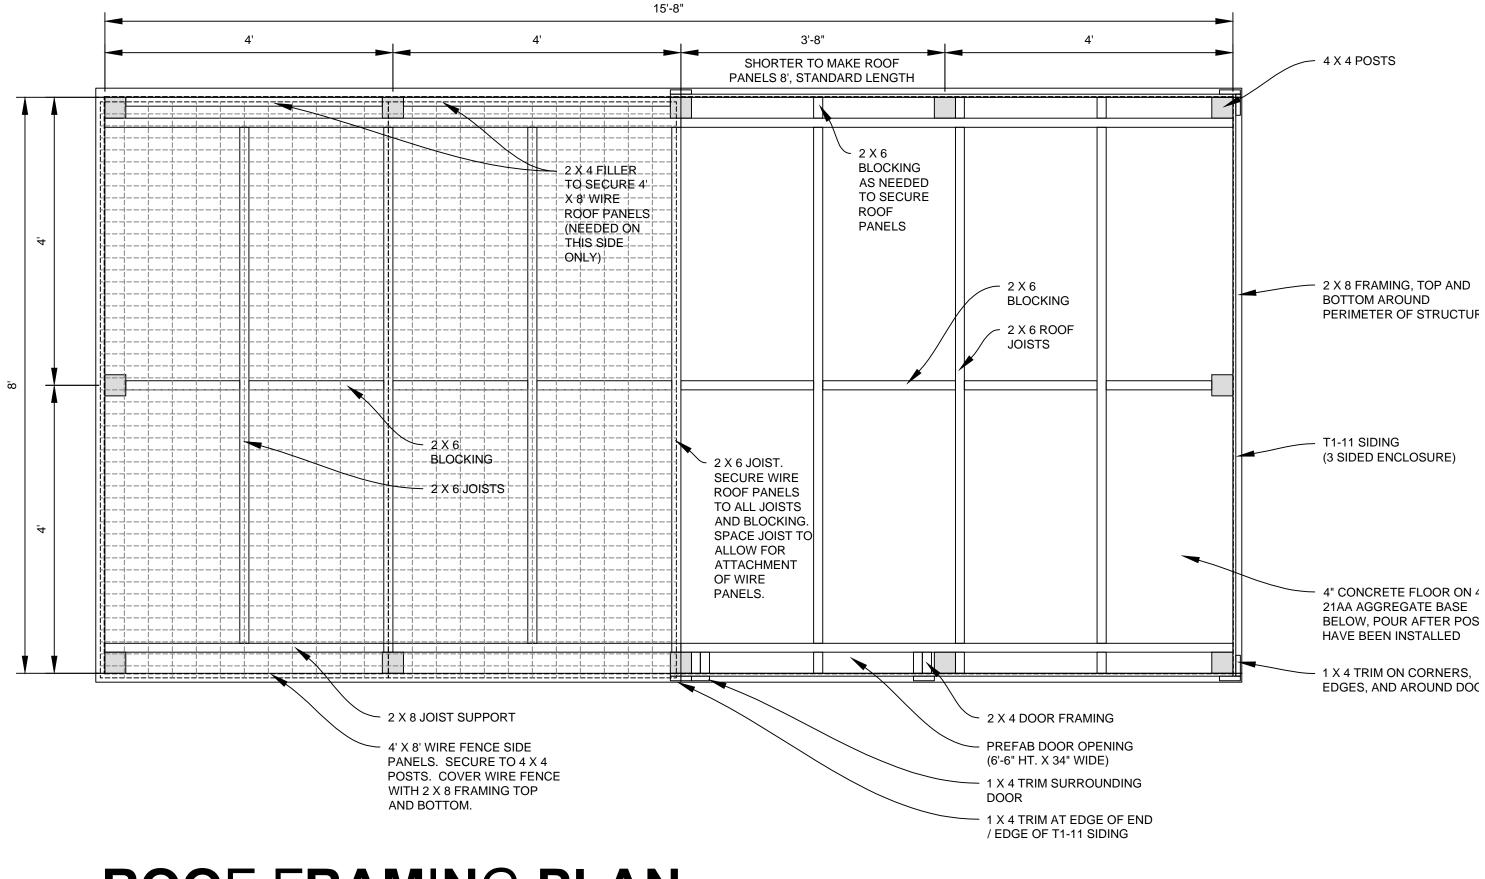

## **ROOF FRAMING PLAN**

|        | ▓╪╪╪╡╡╣╠╔╔╞╪╪╡<br>₩∓∓╕╕╕╔╔┍╒┰┰╤┇      |   |
|--------|---------------------------------------|---|
|        |                                       |   |
|        |                                       |   |
|        |                                       | r |
|        |                                       |   |
|        | ╫┶┵┵╛╛ <b>╝</b> ╘╘╘┶┶┵┪               |   |
|        |                                       |   |
|        | ╬±±±±±±±±±±±±±±±±±±±±±±±±±±±±±±±±±±±± |   |
|        |                                       |   |
| ****** |                                       |   |

## **ROOF FRAMING PLAN**

SCALE: 3/4" = 1'-0"