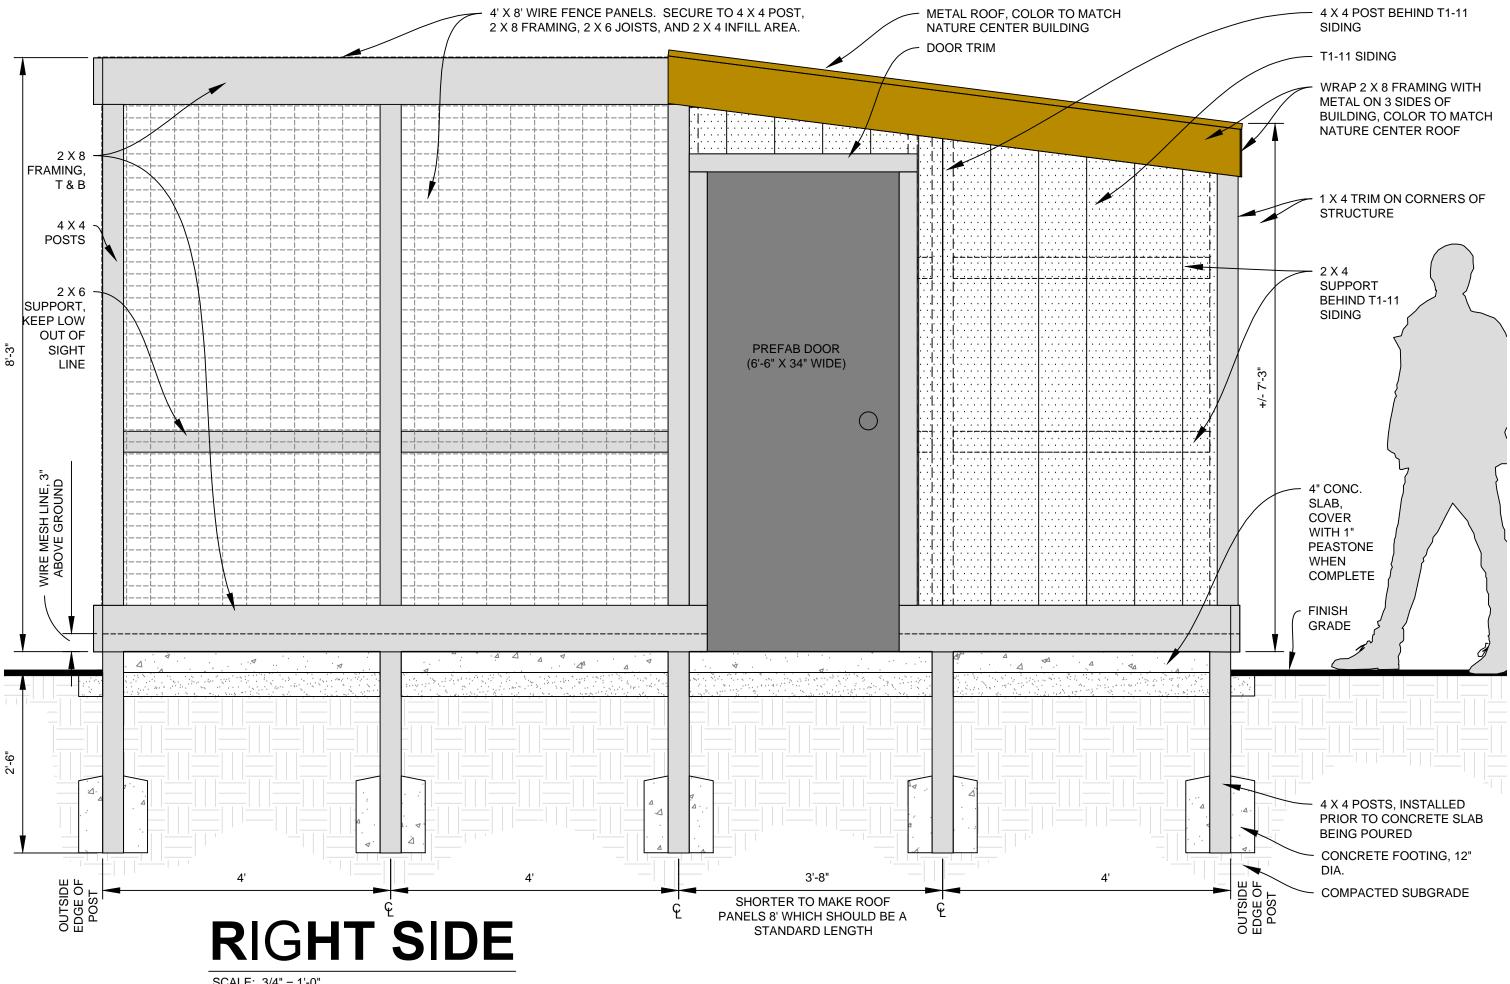

KENSINGTON (3) 8' LONG X 36" WIDE RIB STEEL ROOF PANELS, COLOR TO MATCH NATURE CENTER ROOF ALUMINUM TRIM COIL TO WRAP 2 X 8

(12) 60 LB BAGS OF CONCRETE FOR FOOTINGS

SOLID ACRYLIC STAIN FOR T1-11 SIDING, 2 COATS, COLOR: BEIGE TO COMPLEMENT BRICK COLOR ON NATURE CENTER, SUBMIT COLOR SAMPLE

2 CY OF 21AA CRUSHED LIMESTONE BASE 1.6 CY OF CONCRETE (8' X 15-8" X 4" THICK)

FRAMING UNDER ROOF, 30 LF, MATCH COLOR

(12) 4" X 4" X 12' TREATED POSTS

(13) 2" X 6" X 8' TREATED JOISTS (22) 2" X 4" X 8' TREATED FRAMING

(1) 6'-6" X 34" WIDE PREFAB DOOR

OF STEEL ROOF PANELS

(6) 4' X 8' T1-11 PANELS (11) 1" X 4" CEDAR TRIM

.4 CY OF PEASTONE

(1)

• •

FOR APPROVAL

• CONCRETE SCREWS OR ANCHOR BOLTS

STAPLES TO SECURE METAL FABRIC PANELS

- HARDWARE:

FRAMING SCREWS

DOOR HARDWARE

ROOFING FASTENERS



SCALE: 3/4" = 1'-0"





## **ROOF FRAMING PLAN**

SCALE: 3/4" = 1'-0"

# **HAWK AND OWL ENCLOSURES OAKWOODS METROPARK**

**JUNE 26, 2018** 



#### NATURE CENTER

**EXISTING** CONCRETE WALKS

PROPOSED AGGREGATE PATH, 8' WIDE

FUTURE SCULPTURE OR **INTERPRETIVE SIGN AREA**