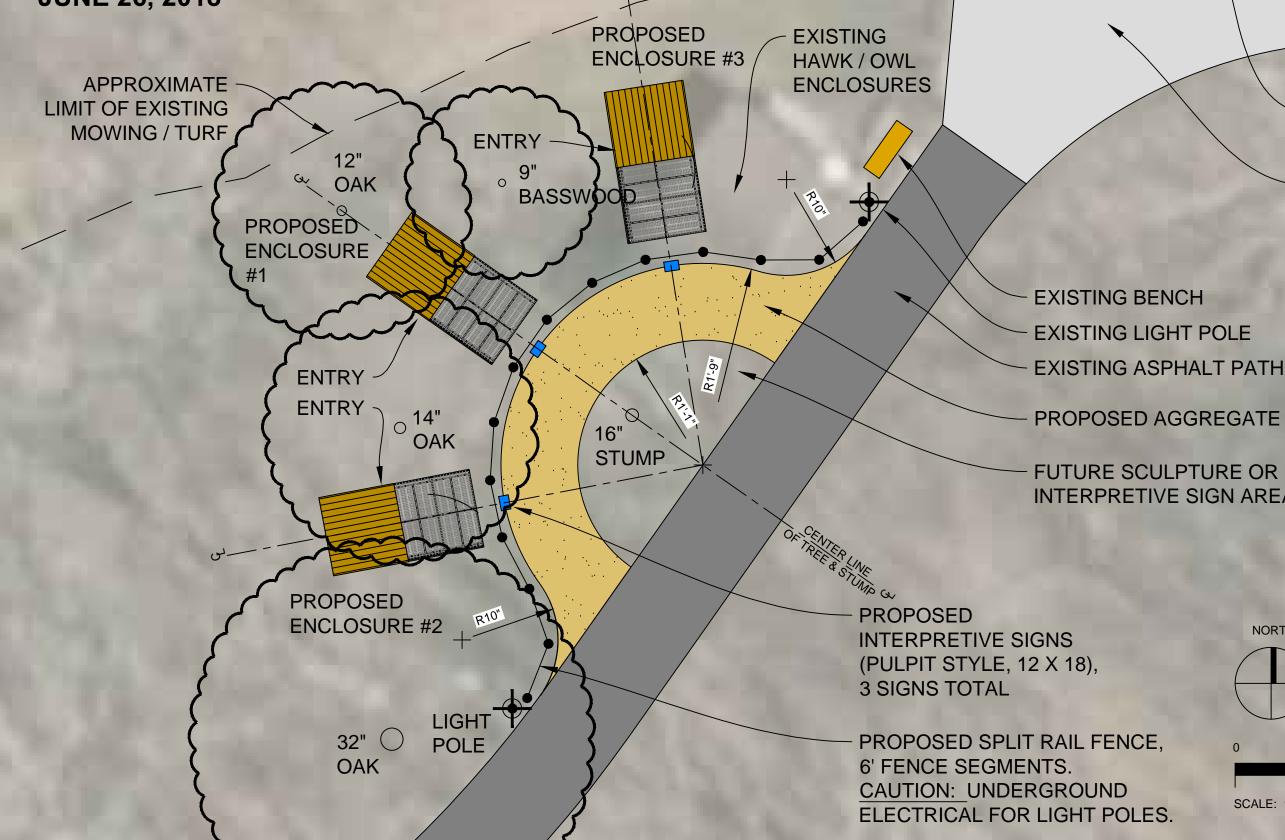

# **HAWK AND OWL ENCLOSURES OAKWOODS METROPARK**

**JUNE 26, 2018** 

#### NATURE CENTER

**EXISTING** CONCRETE WALKS

PROPOSED AGGREGATE PATH, 8' WIDE

FUTURE SCULPTURE OR **INTERPRETIVE SIGN AREA** 