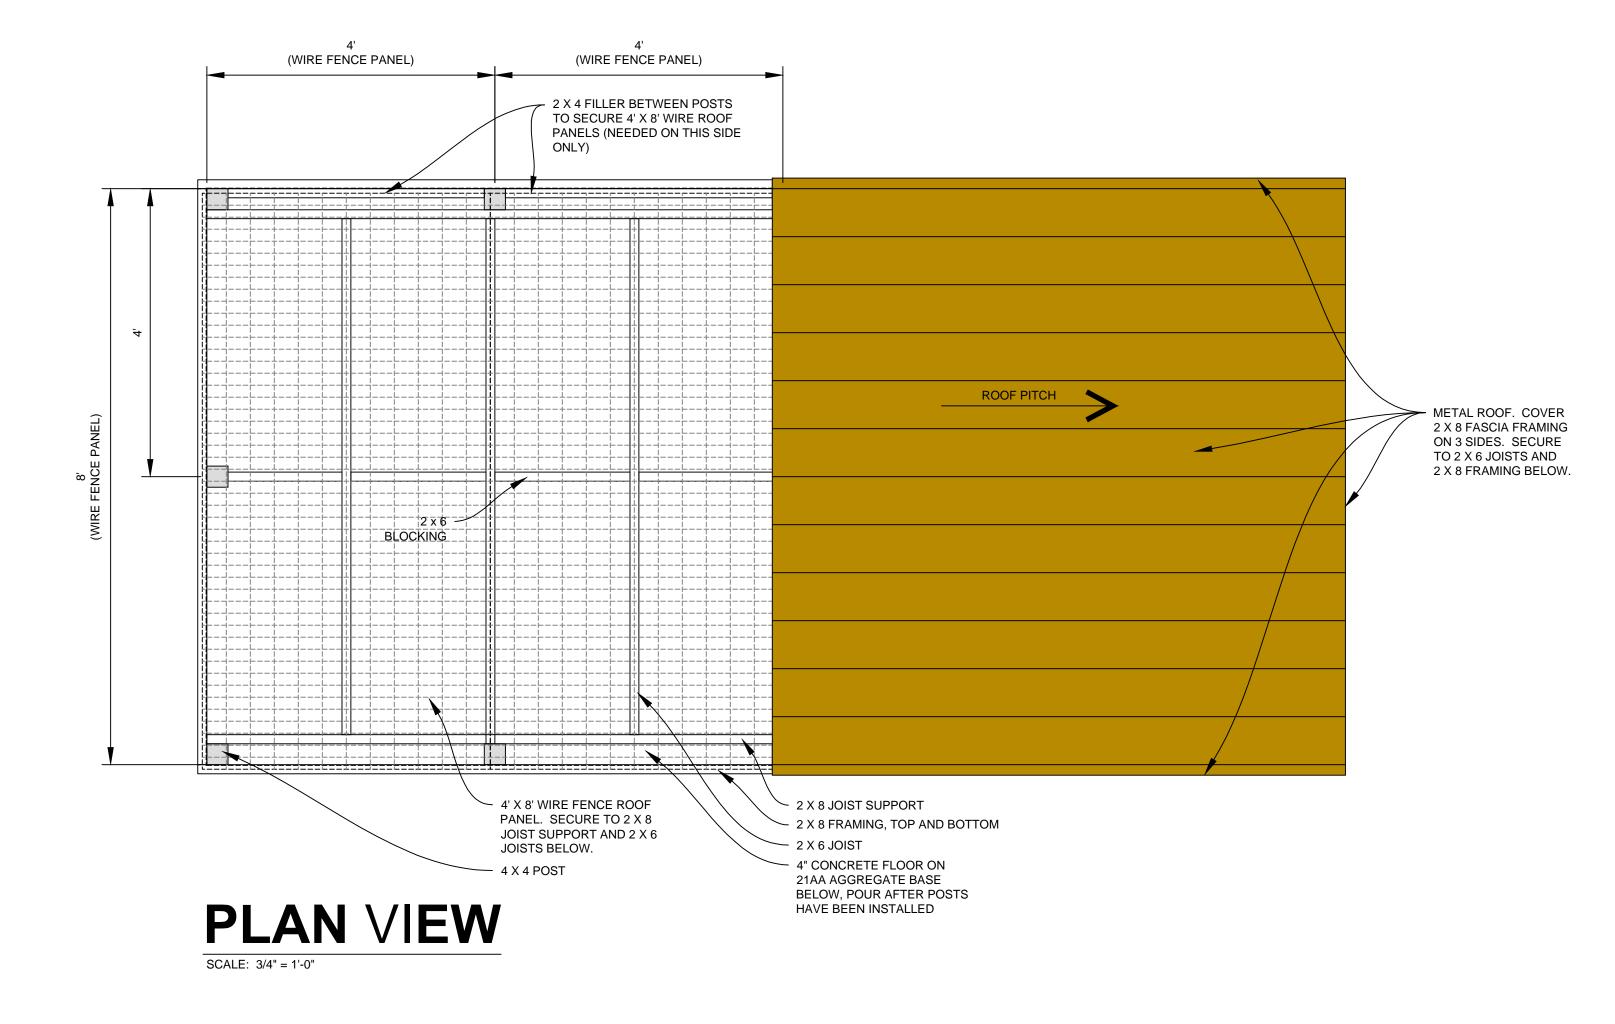

### **PLAN** VIEW

| ++++                                  |                  |              |                                         |                                         |
|---------------------------------------|------------------|--------------|-----------------------------------------|-----------------------------------------|
| 8                                     | :333E:           |              | [ # # # # # # # # # # # # # # # # # # # |                                         |
| æ±±∃                                  | t d d d E k      |              | 8222333                                 | ┣┝┾╪╪╡                                  |
| İtiti                                 | iddici           | FFFFF        | tiiiii                                  | iki ki |
| t±±⊐                                  | 133361           | EEE±±        | 111111                                  | EEEEE:                                  |
| <b>*</b> + + +                        | t러리리는            |              |                                         | ****                                    |
|                                       |                  |              | 8222333                                 |                                         |
| i i i i i                             | isisisici        | EETTT        | LIIIII                                  | Eccit:                                  |
| t±±3                                  |                  | LEIII        |                                         | EEE±±±:                                 |
| <u> </u>                              |                  | <u>LFTT</u>  | *****                                   | <u> </u>                                |
| LIII                                  | i si si si si si | ccrii        | LIIII                                   | Eccrit:                                 |
| tiii                                  | ideett           | cccii        | tiiiii                                  | Lecti:                                  |
| はキキオ                                  |                  | EEEEE        |                                         |                                         |
| B + + + +                             | t 크 크 크 크 드 !    |              | キキキキヨヨヨ                                 | ┣╘╘╧╧╧┊<br>╠╘╘┾┿┿┥                      |
| BIII -                                |                  |              | 8222333                                 |                                         |
| i i i i                               | isisici          |              |                                         | iccciti:                                |
| ¢±±⊐                                  |                  |              |                                         |                                         |
| 는 는 는 표                               |                  |              |                                         |                                         |
| 교부구구                                  | :333E)           |              | [#######                                |                                         |
| i i i i i i i i i i i i i i i i i i i | ininini          |              | <del>hi i i i i</del> i                 | <del>liiii</del>                        |
| ****                                  |                  | <u>LLttä</u> | ****                                    |                                         |