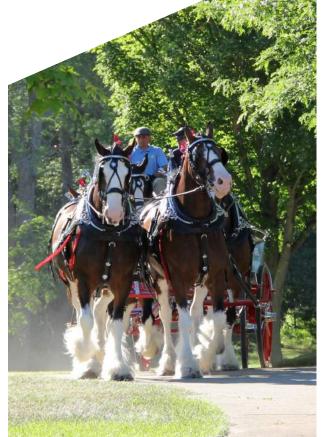

### **What We Are Planning:**

Fireworks at the Metroparks is a five county celebration that has been a tradition for years that provides a safe and exciting way for the community to celebrate our nation's birthday, while enjoying the natural beauty of the Metroparks. Each Fireworks display begins at dusk and lasts approximately 90 minutes. Joining us again in 2017 will be the Greenwood Farms Clydesdale Horses and multiple hospitality vendors.