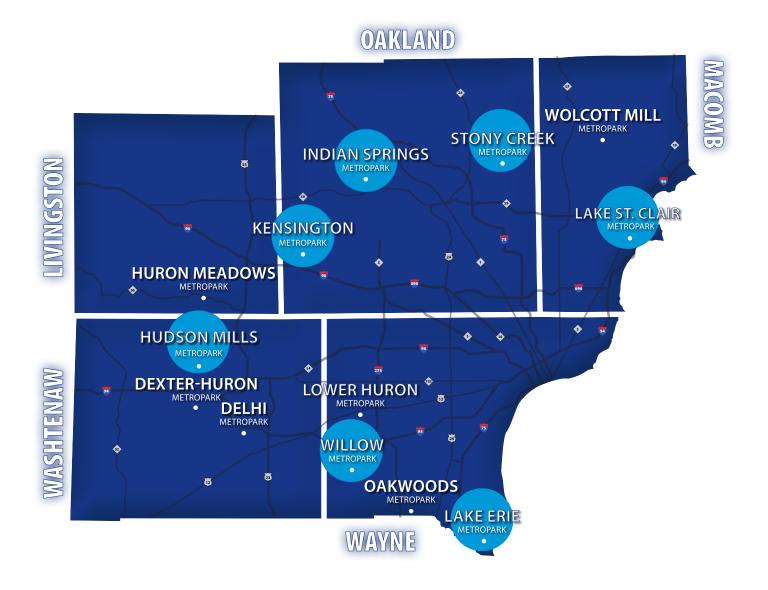

Friday, June 23 - Stony Creek Metropark, Shelby Township Saturday, June 24 - Kensington Metropark, Milford Sunday, June 25 - Lake Erie Metropark, Brownstown Wednesday, June 28 - Hudson Mills Metropark, Dexter Thursday, June 29 - Indian Springs Metropark, White Lake Friday, June 30 - Lake St. Clair Metropark, Harrison Township Saturday, July 1 - Willow Metropark, New Boston

## **Park Map**

**FIREWORKS** 

**7 DAYS**7 METROPARKS | 5 COUNTIES