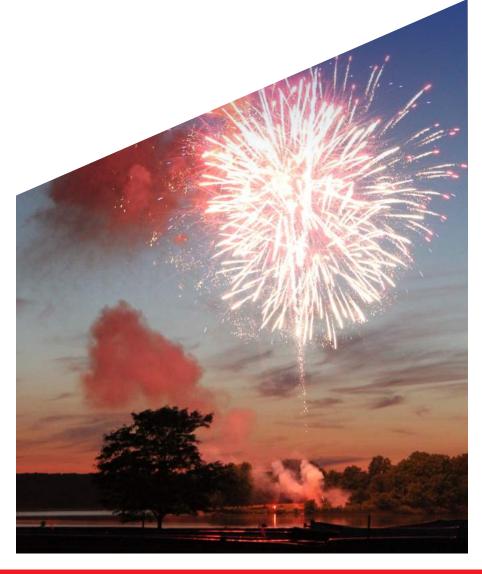

### **What We Are Planning:**

Fireworks at the Metroparks is a five county celebration that has been a tradition for years that provides a safe and exciting way for the community to celebrate our nation's birthday, while enjoying the natural beauty of the Metroparks. Each Fireworks display begins at dusk and lasts approximately 90 minutes. Joining us again in 2017 will be the Greenwood Farms Clydesdale Horses and multiple hospitality vendors.

The fireworks shows are the crown jewel of events for our parks and are very popular for all ages. In 2017, the Metroparks will also be celebrating its 75<sup>th</sup> year!

Seven Metroparks will each host Fireworks events in 2017. The 2017 Fireworks at the Metroparks will be held on the following dates and locations: