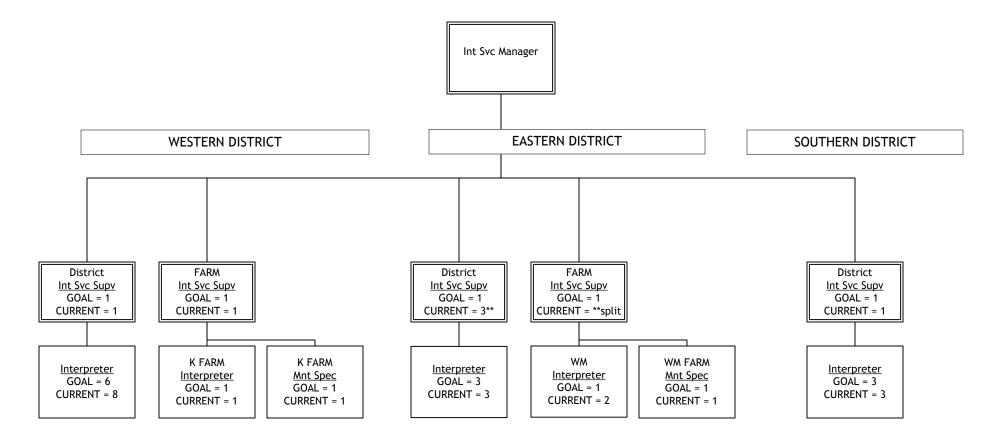

The original Reorganization Plans were developed prior to completion of the Strategic Plan that was approved by the Board in October 2011. The Strategic Plan established enhancement of educational opportunities as a goal and specifically included a position to serve as central coordinator for Interpretive Services. The reorganization plan as originally proposed eliminated the Chief of Interpretive Services and established an Interpretive Services Supervisor for each District that would report to the District Park Manager and would coordinate interpretive services within each district. However, in keeping with Board approved goals in the Strategic Plan, the position of Interpretive Services Manager has been added back in to the Administrative Office reorganization plan.

## PARK ADMINISTRATION & OPERATIONS