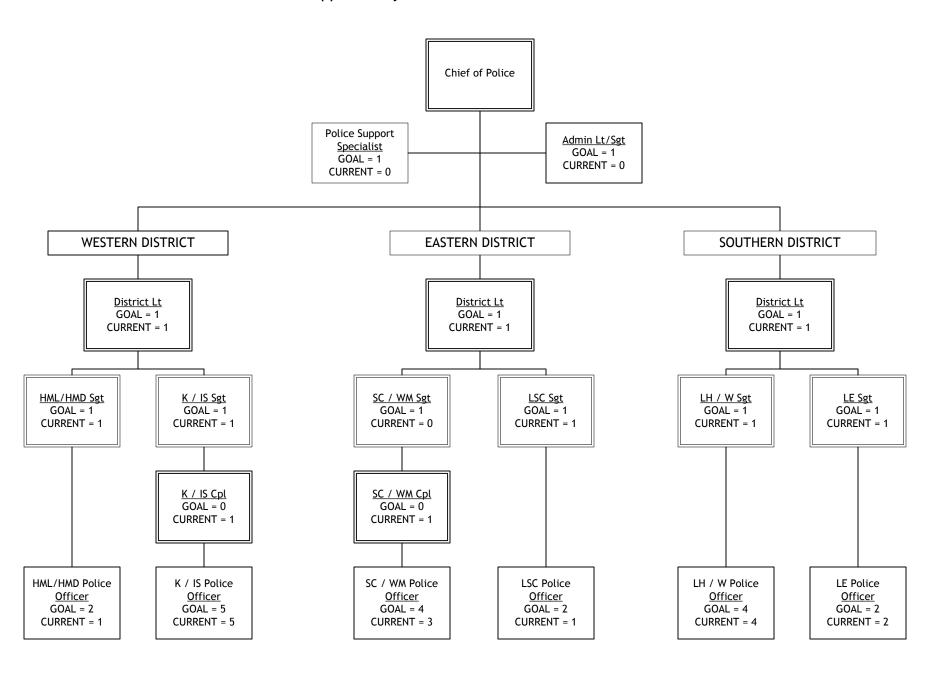

Board of Commissioners Administrative Office Reorganization Plan Page Two

- Police Department: Clerical support for the Police Department was provided through a shared position with Kensington. Recent attrition has resulted in a reduction in staff at the Kensington Park Office and there are no longer personnel available to provide support to the Police Department. As a result, the position of Police Support Specialist has been added to the Police Department. The position will be located at the Administrative Office and will provide technical and clerical support to the Police Chief and Police Department including operation of LEIN, CLEMIS, and CLEAR.
- Purchasing/Human Resources: It is anticipated that the procurement card system will result in efficiencies that will reduce the work load for purchasing and eliminate the need for an Authority-wide central warehouse facility. As both purchasing and human resources are support functions providing services to the rest of the organization, the proposed reorganization plan merges these departments into one Administrative Services Department. Under this configuration, one department head level position is eliminated; the positions of Buyer and HR Administrator would assume additional responsibilities and would be reclassified to a mid-level supervisor level; the position of Inventory Coordinator/Central Stores Supervisor would be revised to include procurement responsibilities; and two full-time buyer positions would be eliminated.
- Engineering/Planning: Engineering and Planning are combined into one department and renamed Department of Assets and Development under the direction of the Assets and Development Manager. Minimum qualifications of the Assets and Development Manager would include registration as a professional engineer in the state of Michigan. This change would not be fully implemented until additional attrition occurred in the Department. Under this plan, one department head position would be eliminated. The positions of supervising planner and planner would be renamed senior landscape architect and landscape architect which more accurately reflect the duties and responsibilities of these positions. Although the configuration is slightly different, this maintains staffing levels at the same levels as those in the reorganization plan originally proposed.
- **Communications Department**: The positions of Supervising Graphic Artist and Senior Secretary would be eliminated through attrition.
- The position of Community Relations Administrator is eliminated and the duties and responsibilities of the position are transitioned to the Communications Manager.

# POLICE DEPARTMENT