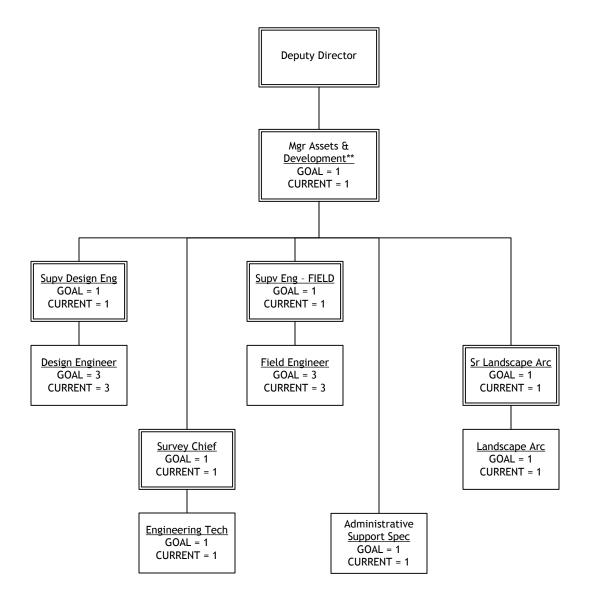

Also included in the Strategic Plan was the goal of Natural Resources Stewardship which includes conservation, enhancement, maintenance, and protection of the natural environment of the Parks. In support of this goal and in response to increasing regulatory requirements, the position of Natural Resources/Regulatory Compliance Manager (formerly Chief of Natural Resources) has been included in the plan for the Administrative Office. It was originally suggested that this position, along with Chief Engineer and Chief Planner be merged into one position of Manager of Assets and Development.

Board of Commissioners Administrative Office Reorganization Plan Page Two

- Police Department: Clerical support for the Police Department was provided through a shared position with Kensington. Recent attrition has resulted in a reduction in staff at the Kensington Park Office and there are no longer personnel available to provide support to the Police Department. As a result, the position of Police Support Specialist has been added to the Police Department. The position will be located at the Administrative Office and will provide technical and clerical support to the Police Chief and Police Department including operation of LEIN, CLEMIS, and CLEAR.
- Purchasing/Human Resources: It is anticipated that the procurement card system will result in efficiencies that will reduce the work load for purchasing and eliminate the need for an Authority-wide central warehouse facility. As both purchasing and human resources are support functions providing services to the rest of the organization, the proposed reorganization plan merges these departments into one Administrative Services Department. Under this configuration, one department head level position is eliminated; the positions of Buyer and HR Administrator would assume additional responsibilities and would be reclassified to a mid-level supervisor level; the position of Inventory Coordinator/Central Stores Supervisor would be revised to include procurement responsibilities; and two full-time buyer positions would be eliminated.
- Engineering/Planning: Engineering and Planning are combined into one department and renamed Department of Assets and Development under the direction of the Assets and Development Manager. Minimum qualifications of the Assets and Development Manager would include registration as a professional engineer in the state of Michigan. This change would not be fully implemented until additional attrition occurred in the Department. Under this plan, one department head position would be eliminated. The positions of supervising planner and planner would be renamed senior landscape architect and landscape architect which more accurately reflect the duties and responsibilities of these positions. Although the configuration is slightly different, this maintains staffing levels at the same levels as those in the reorganization plan originally proposed.
- **Communications Department**: The positions of Supervising Graphic Artist and Senior Secretary would be eliminated through attrition.
- The position of Community Relations Administrator is eliminated and the duties and responsibilities of the position are transitioned to the Communications Manager.