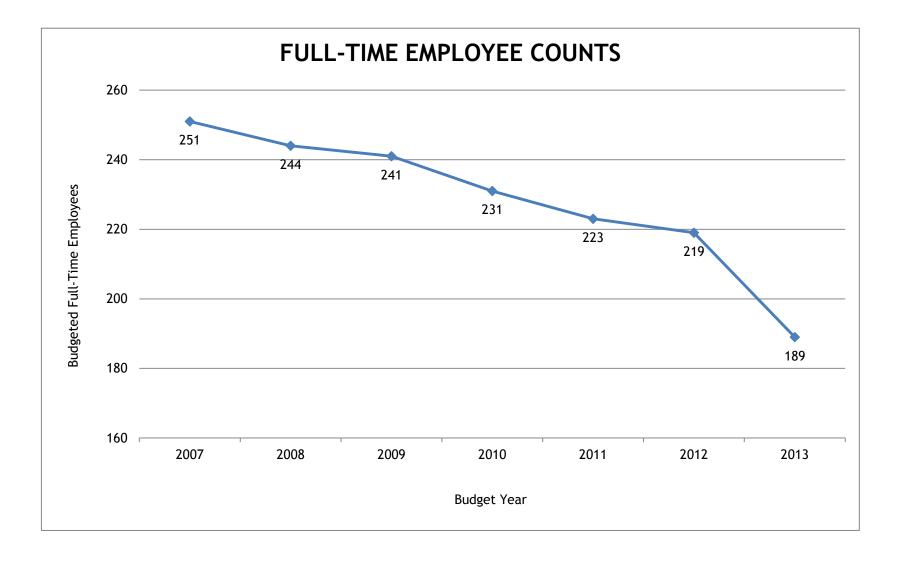

Date: September 6, 2012

At the March, 2011 Board meeting, the Board adopted a plan that restructured HCMA's full-time Park operations, interpretive, and maintenance workforce. The plan, along with a draft reorganization plan for the Administrative Office, reduces full-time positions by 27 percent from a high of 251 in 2007 to a target goal of 183 which is anticipated to be achieved through attrition by 2016. With the 32 retirements that will occur in 2012, the reorganization plan as proposed would result in an employee count of 189 and would result in an additional reduction of expenditures of approximately \$93,000 which was not reflected in the five-year financial forecast. Additional savings will be achieved as attrition occurs and positions are either eliminated or filled at the revised lower pay scales.