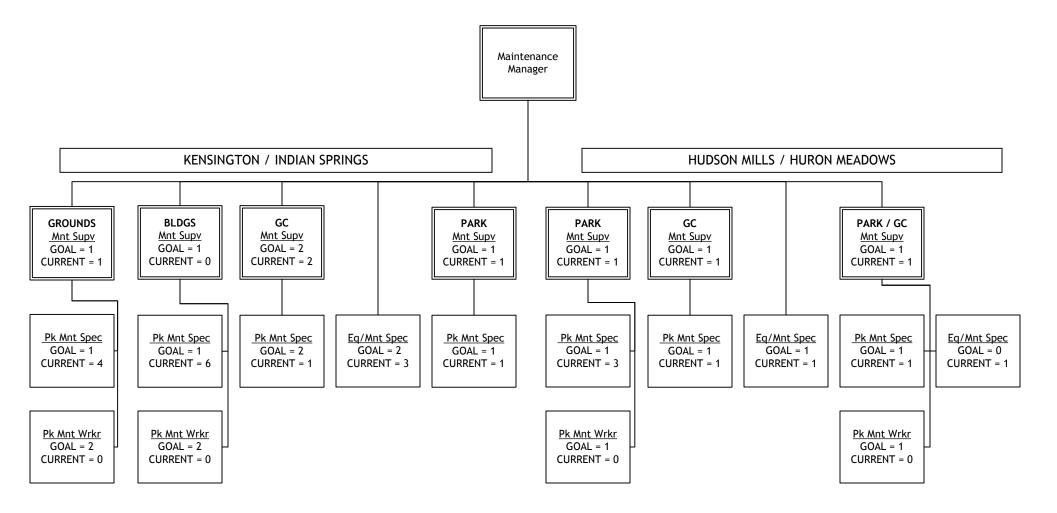

# PARK MAINTENANCE - SOUTHERN DISTRICT

# PARK MAINTENANCE - EASTERN DISTRICT

## PARK MAINTENANCE - WESTERN DISTRICT