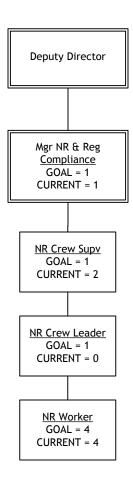

Also included in the Strategic Plan was the goal of Natural Resources Stewardship which includes conservation, enhancement, maintenance, and protection of the natural environment of the Parks. In support of this goal and in response to increasing regulatory requirements, the position of Natural Resources/Regulatory Compliance Manager (formerly Chief of Natural Resources) has been included in the plan for the Administrative Office. It was originally suggested that this position, along with Chief Engineer and Chief Planner be merged into one position of Manager of Assets and Development.