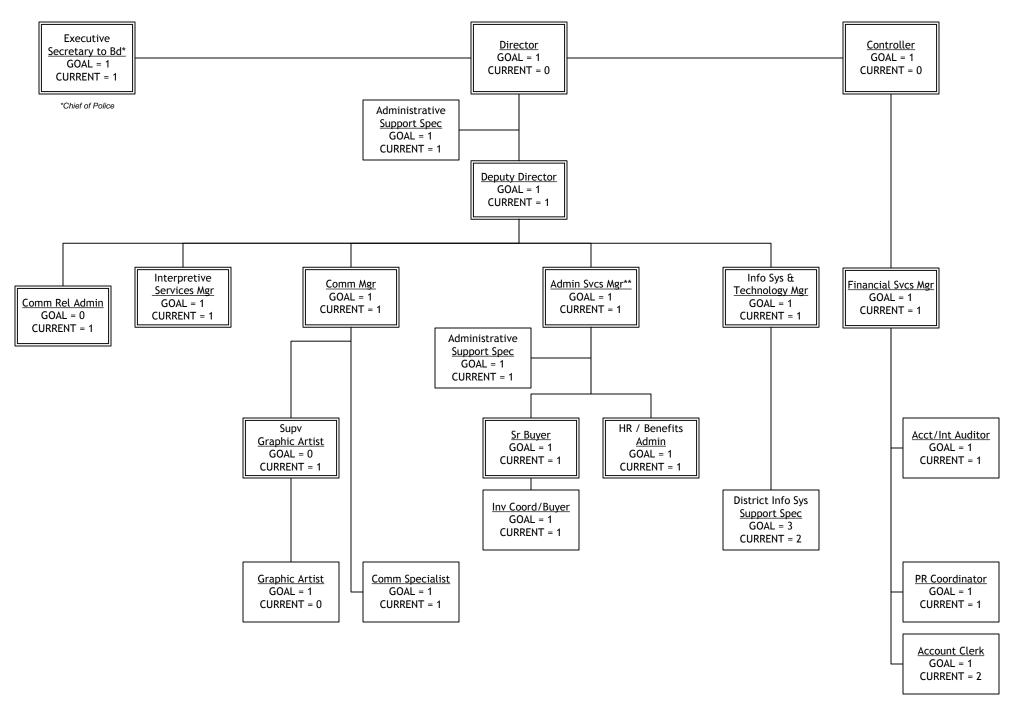

To: Board of Commissioners

From: Gregory J. Almas, Deputy Director

Subject: Approval – Administrative Office Reorganization Plan

Date: September 6, 2012

Human Resources Manager Carol Stone will be presenting a proposed Administrative Office reorganization plan at the September 13 Board meeting.

Ms. Stone and I have met with each Department Head to discuss alternative structures. The goal of the plan is to reduce costs while maintaining appropriate levels of control and output. New processes are being considered and implemented to accomplish this objective; for example, use of procurement cards, reduced or eliminated warehouse inventories, an asset management program and an integrated enterprise resource planning (ERP) system.

In addition to the changes detailed above, the proposed plan for the Administrative Office includes the following:

- IT-Technology Department: One additional Support Specialist has been added to the IT-Technology Department which would then allow the department to allocate one support specialist per Park District. It is felt that the additional position will allow the department to adequately respond to existing needs within each Park District while preparing for upgrades and changes in technology. The Department would be responsible for managing both the computer and phone systems.
- Finance: The position of Chief Accountant is reclassified to Financial Services Manager at a department head level which reflects the authority, duties and responsibilities of the position including additional responsibilities of assisting the controller with financial investments and contract negotiations.

Board of Commissioners Administrative Office Reorganization Plan Page Two

- Police Department: Clerical support for the Police Department was provided through a shared position with Kensington. Recent attrition has resulted in a reduction in staff at the Kensington Park Office and there are no longer personnel available to provide support to the Police Department. As a result, the position of Police Support Specialist has been added to the Police Department. The position will be located at the Administrative Office and will provide technical and clerical support to the Police Chief and Police Department including operation of LEIN, CLEMIS, and CLEAR.
- Purchasing/Human Resources: It is anticipated that the procurement card system will result in efficiencies that will reduce the work load for purchasing and eliminate the need for an Authority-wide central warehouse facility. As both purchasing and human resources are support functions providing services to the rest of the organization, the proposed reorganization plan merges these departments into one Administrative Services Department. Under this configuration, one department head level position is eliminated; the positions of Buyer and HR Administrator would assume additional responsibilities and would be reclassified to a mid-level supervisor level; the position of Inventory Coordinator/Central Stores Supervisor would be revised to include procurement responsibilities; and two full-time buyer positions would be eliminated.
- Engineering/Planning: Engineering and Planning are combined into one department and renamed Department of Assets and Development under the direction of the Assets and Development Manager. Minimum qualifications of the Assets and Development Manager would include registration as a professional engineer in the state of Michigan. This change would not be fully implemented until additional attrition occurred in the Department. Under this plan, one department head position would be eliminated. The positions of supervising planner and planner would be renamed senior landscape architect and landscape architect which more accurately reflect the duties and responsibilities of these positions. Although the configuration is slightly different, this maintains staffing levels at the same levels as those in the reorganization plan originally proposed.
- **Communications Department**: The positions of Supervising Graphic Artist and Senior Secretary would be eliminated through attrition.
- The position of Community Relations Administrator is eliminated and the duties and responsibilities of the position are transitioned to the Communications Manager.