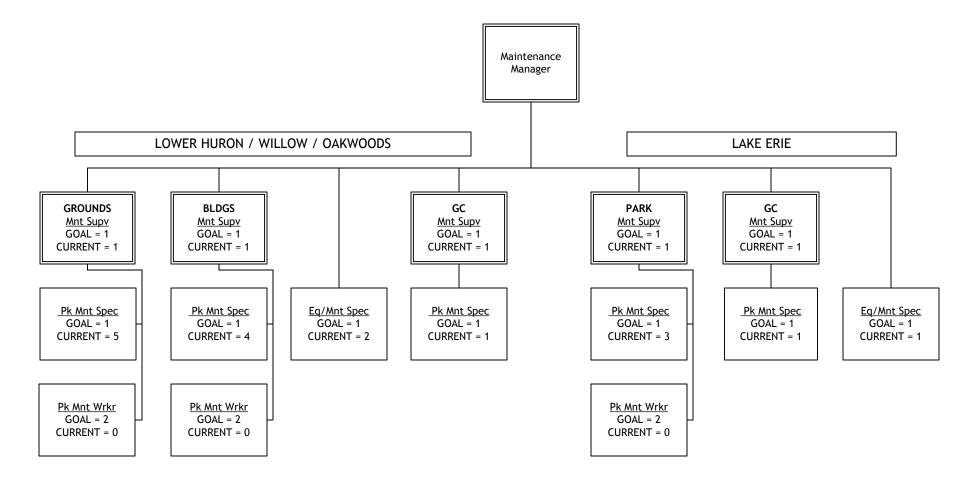

Key components of the restructuring plans approved in March 2011 include:

- Three park districts were established with a District Park Manager assigned to each district. This resulted in a reduction of three full-time positions.
- The position of Park Maintenance Supervisor was restructured into District Maintenance Manager resulting in a reduction of three full-time positions.
- The position of Park Maintenance Foreman is now called Park Maintenance Supervisor with a reduction of five full-time positions.
- The responsibilities of Park Secretaries were expanded to include warehouse and operations duties and the position of warehouse clerk was eliminated resulting in a reduction of 2.5 full-time employees.
- Park maintenance positions have been restructured resulting in a reduction of 26 positions.

## PARK MAINTENANCE - WESTERN DISTRICT