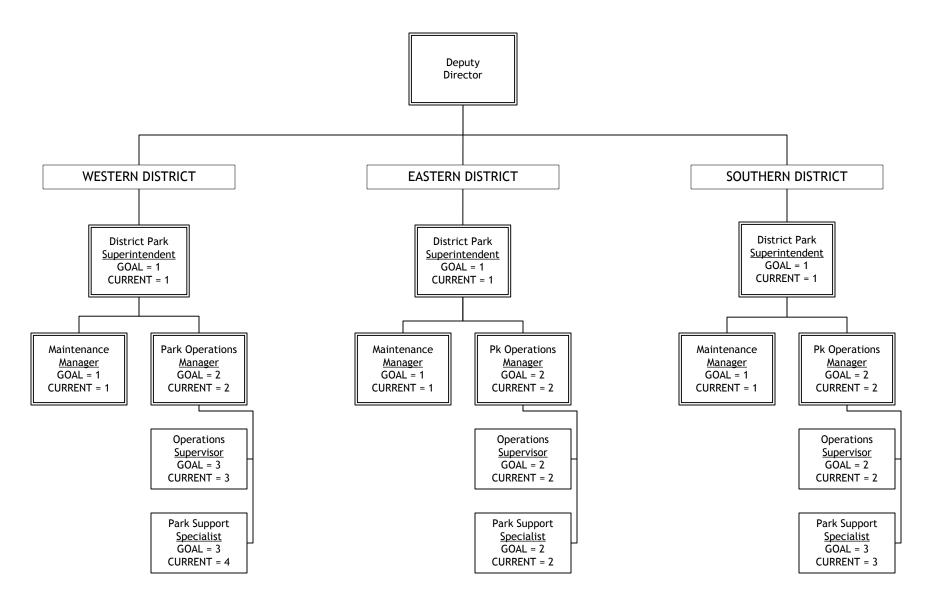

Key components of the restructuring plans approved in March 2011 include:

- Three park districts were established with a District Park Manager assigned to each district. This resulted in a reduction of three full-time positions.
- The position of Park Maintenance Supervisor was restructured into District Maintenance Manager resulting in a reduction of three full-time positions.
- The position of Park Maintenance Foreman is now called Park Maintenance Supervisor with a reduction of five full-time positions.
- The responsibilities of Park Secretaries were expanded to include warehouse and operations duties and the position of warehouse clerk was eliminated resulting in a reduction of 2.5 full-time employees.
- Park maintenance positions have been restructured resulting in a reduction of 26 positions.

## PARK ADMINISTRATION & OPERATIONS