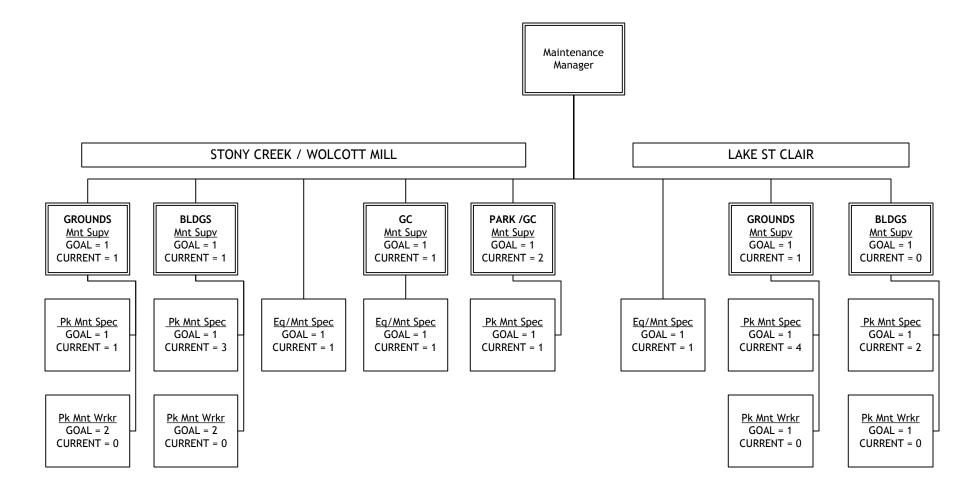

# PARK MAINTENANCE - SOUTHERN DISTRICT

# PARK MAINTENANCE - EASTERN DISTRICT

## PARK MAINTENANCE - WESTERN DISTRICT